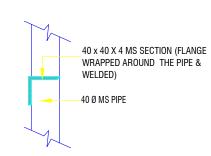

# **DRAWING TITLE:**

**GRAB BAR, MAS FRAME & CHAMBER** 

DATE: JULY 2020

**SCALE: 1:100** 

**DRAWING: ARCHITECTURAL** 

SHEET NO: AR/28

REVISION SUFFIX NORTH

- ALL DIMENSIONS ARE IN METERS (FEETS) UNLESS SPECIFIED OTHERWISE.
- ALL DIMENSIONS MEASURE UNFINISHED SURFACES UNLESS SPECIFIED OTHERWISE.
- ALL DIMENSIONS ARE TO BE READ AND NOT SCALE OFF.
- ANY DISCREPANCY IN DRAWING IS TO BE BROUGHT TO THE IMMEDIATE NOTICE OF THE ARCHITECT AND THE ENGINEER.