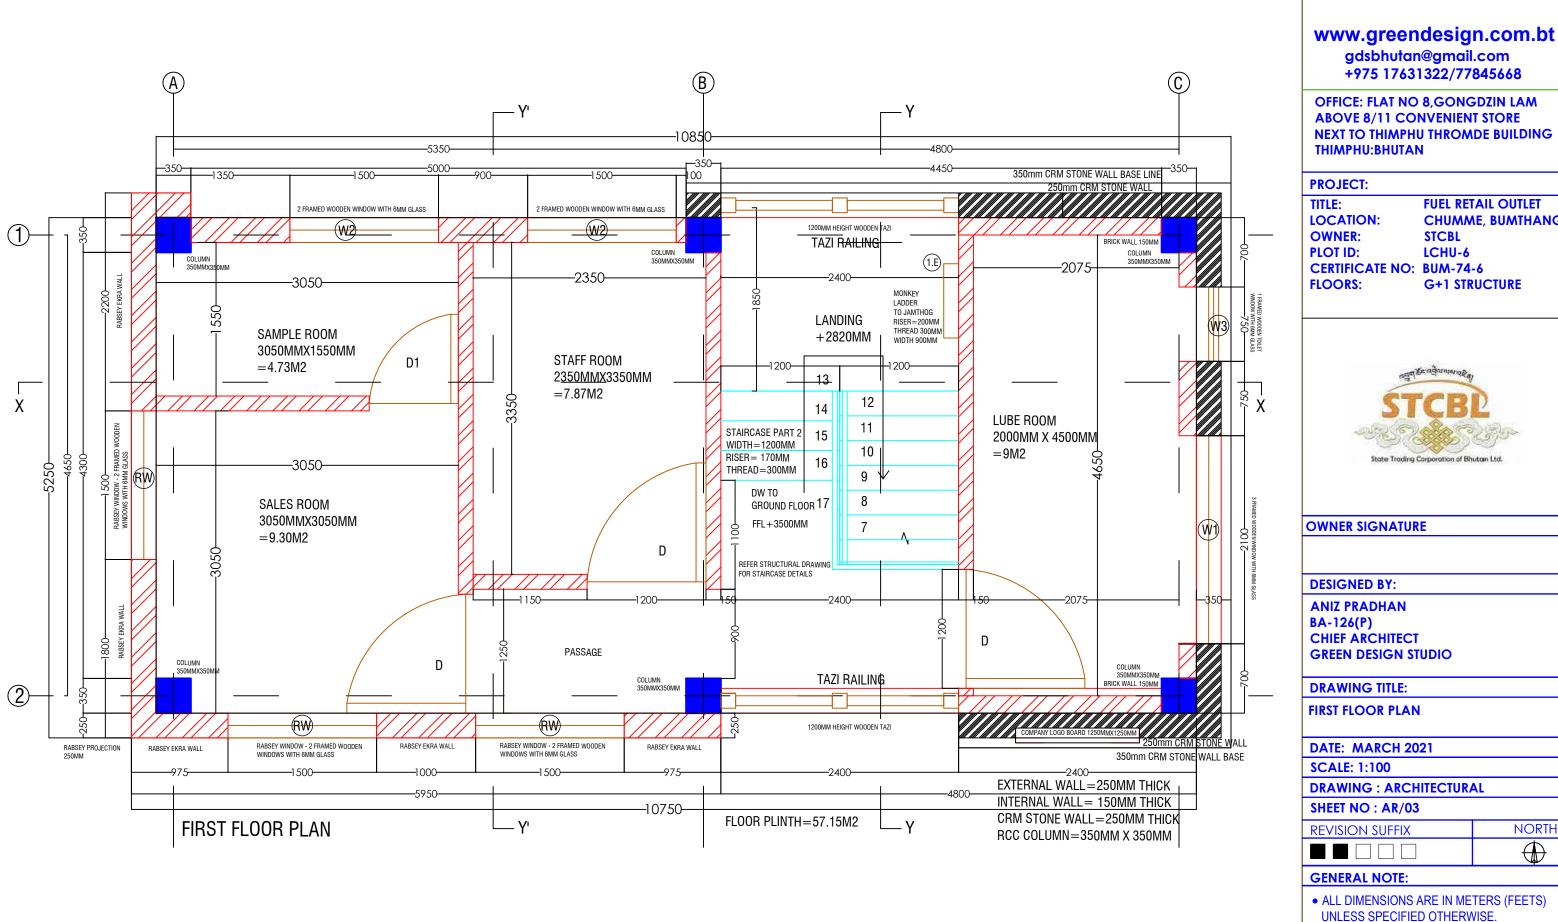

# PROJECT:

TITLE: FUEL RETAIL OUTLET CHUMME, BUMTHANG

OWNER: STCBL
PLOT ID: LCHU-6
CERTIFICATE NO: BUM-74-6
FLOORS: G+1 STRUCTURE

# **DRAWING TITLE:**

# **ROOF PLAN**

DATE: MARCH 2021

**SCALE: 1:100** 

DRAWING : ARCHITECTURAL

SHEET NO: AR/05

REVISION SUFFIX NORTH

- ALL DIMENSIONS ARE IN METERS (FEETS) UNLESS SPECIFIED OTHERWISE.
- ALL DIMENSIONS MEASURE UNFINISHED SURFACES UNLESS SPECIFIED OTHERWISE.
- ALL DIMENSIONS ARE TO BE READ AND NOT SCALE OFF.
- ANY DISCREPANCY IN DRAWING IS TO BE BROUGHT TO THE IMMEDIATE NOTICE OF THE ARCHITECT AND THE ENGINEER.