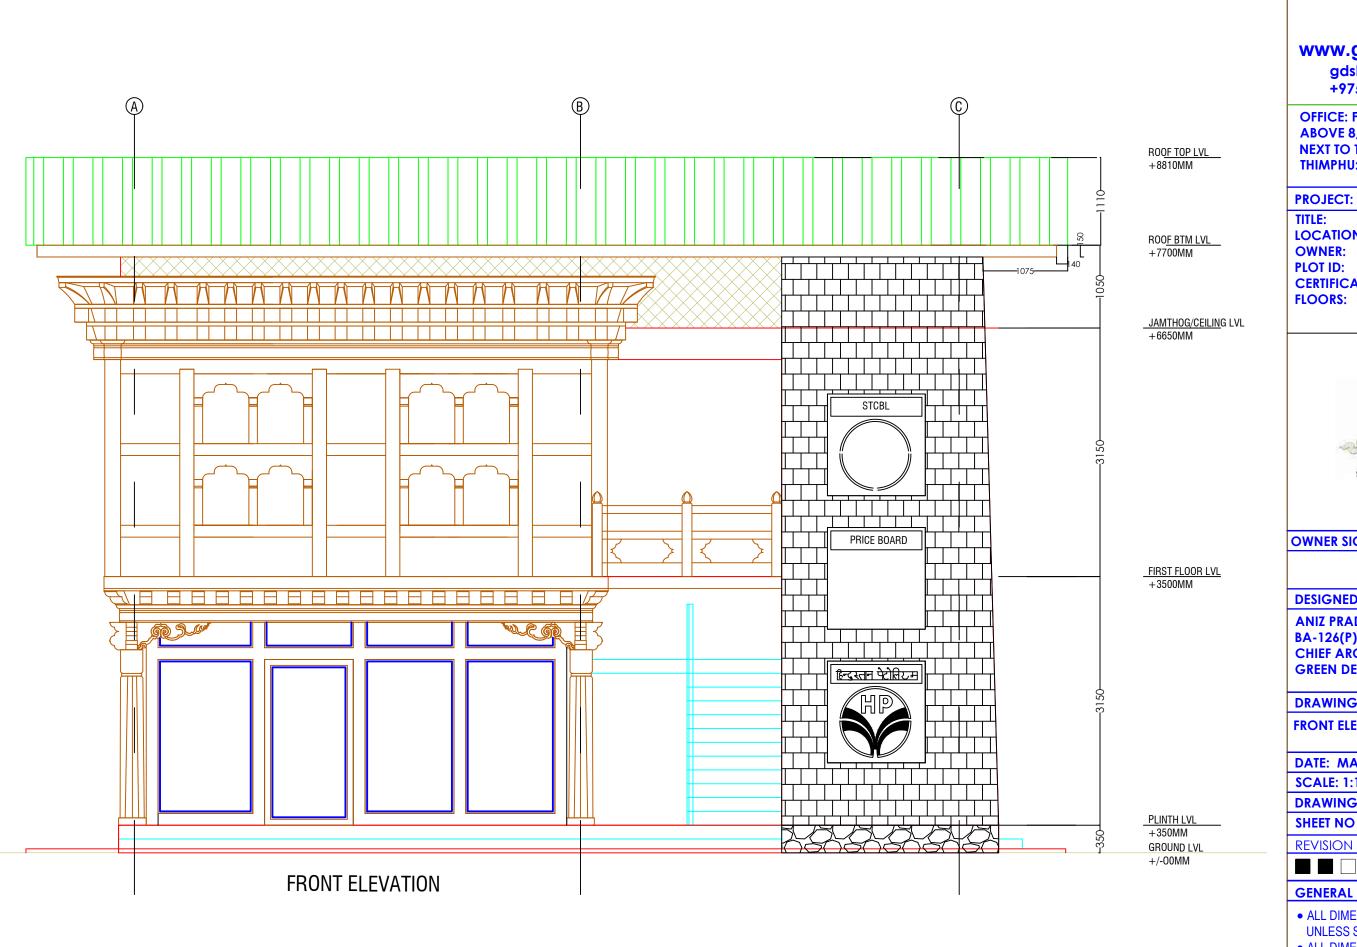

gdsbhutan@gmail.com +975 17631322/77845668

OFFICE: FLAT NO 8,GONGDZIN LAM **ABOVE 8/11 CONVENIENT STORE NEXT TO THIMPHU THROMDE BUILDING** THIMPHU:BHUTAN

**FUEL RETAIL OUTLET LOCATION: CHUMME, BUMTHANG** 

STCBL **PLOT ID:** LCHU-6 **CERTIFICATE NO: BUM-74-6** G+1 STRUCTURE **FLOORS:** 

# **DRAWING TITLE:**

**FRONT ELEVATION** 

DATE: MARCH 2021

**SCALE: 1:100** 

**DRAWING: ARCHITECTURAL** 

**SHEET NO: AR/06** 

**REVISION SUFFIX** NORTH 

- ALL DIMENSIONS ARE IN METERS (FEETS) UNLESS SPECIFIED OTHERWISE.
- ALL DIMENSIONS MEASURE UNFINISHED SURFACES UNLESS SPECIFIED OTHERWISE.
- ALL DIMENSIONS ARE TO BE READ AND NOT SCALE OFF.
- ANY DISCREPANCY IN DRAWING IS TO BE BROUGHT TO THE IMMEDIATE NOTICE OF THE ARCHITECT AND THE ENGINEER.