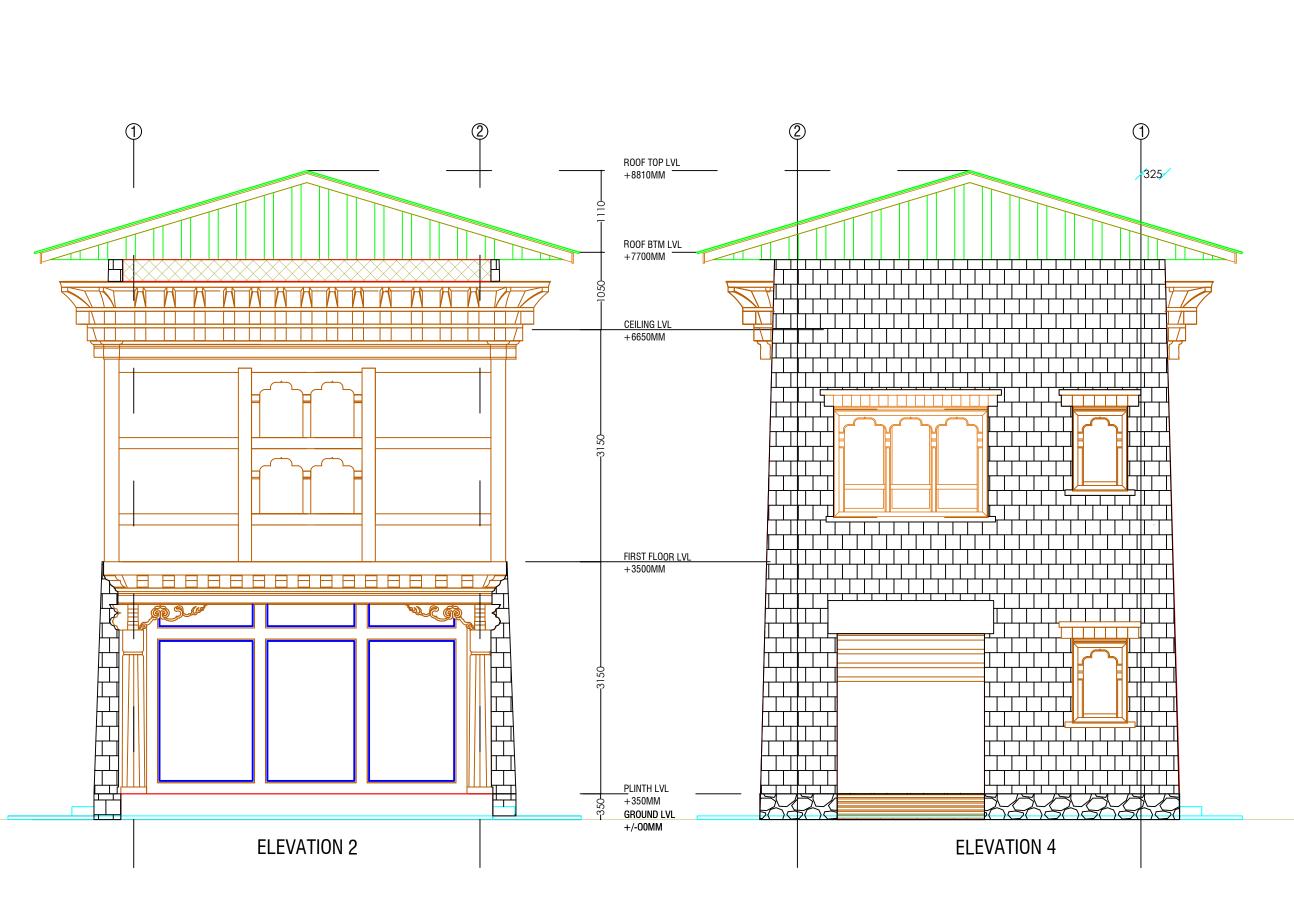

# **DRAWING TITLE:**

**SIDE ELEVATION** 

# DATE: MARCH 2021

**SCALE: 1:100** 

DRAWING : ARCHITECTURAL

SHEET NO: AR/07

| REVISION SUFFIX | NORTH      |
|-----------------|------------|
|                 | $\bigcirc$ |

- ALL DIMENSIONS ARE IN METERS (FEETS) UNLESS SPECIFIED OTHERWISE.
- ALL DIMENSIONS MEASURE UNFINISHED SURFACES UNLESS SPECIFIED OTHERWISE.
- ALL DIMENSIONS ARE TO BE READ AND NOT SCALE OFF.
- ANY DISCREPANCY IN DRAWING IS TO BE BROUGHT TO THE IMMEDIATE NOTICE OF THE ARCHITECT AND THE ENGINEER.