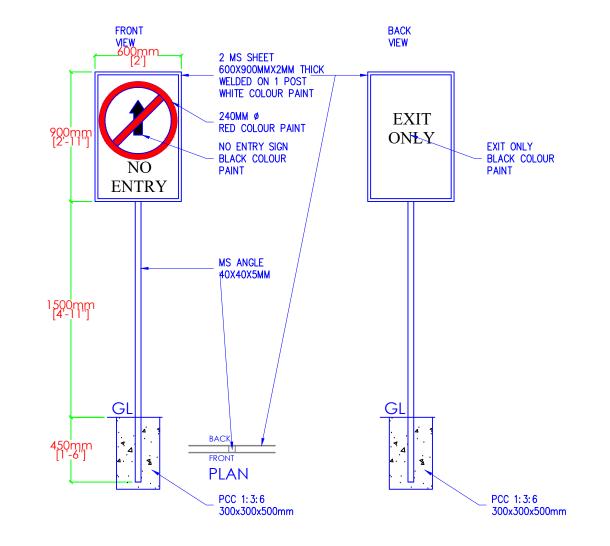

# **DRAWING TITLE:**

**SIGN POST AND SIGNAGES** 

**DATE: JULY 2020** 

**SCALE: 1:100** 

**DRAWING: ARCHITECTURAL** 

SHEET NO: AR/30

NORTH **REVISION SUFFIX** 