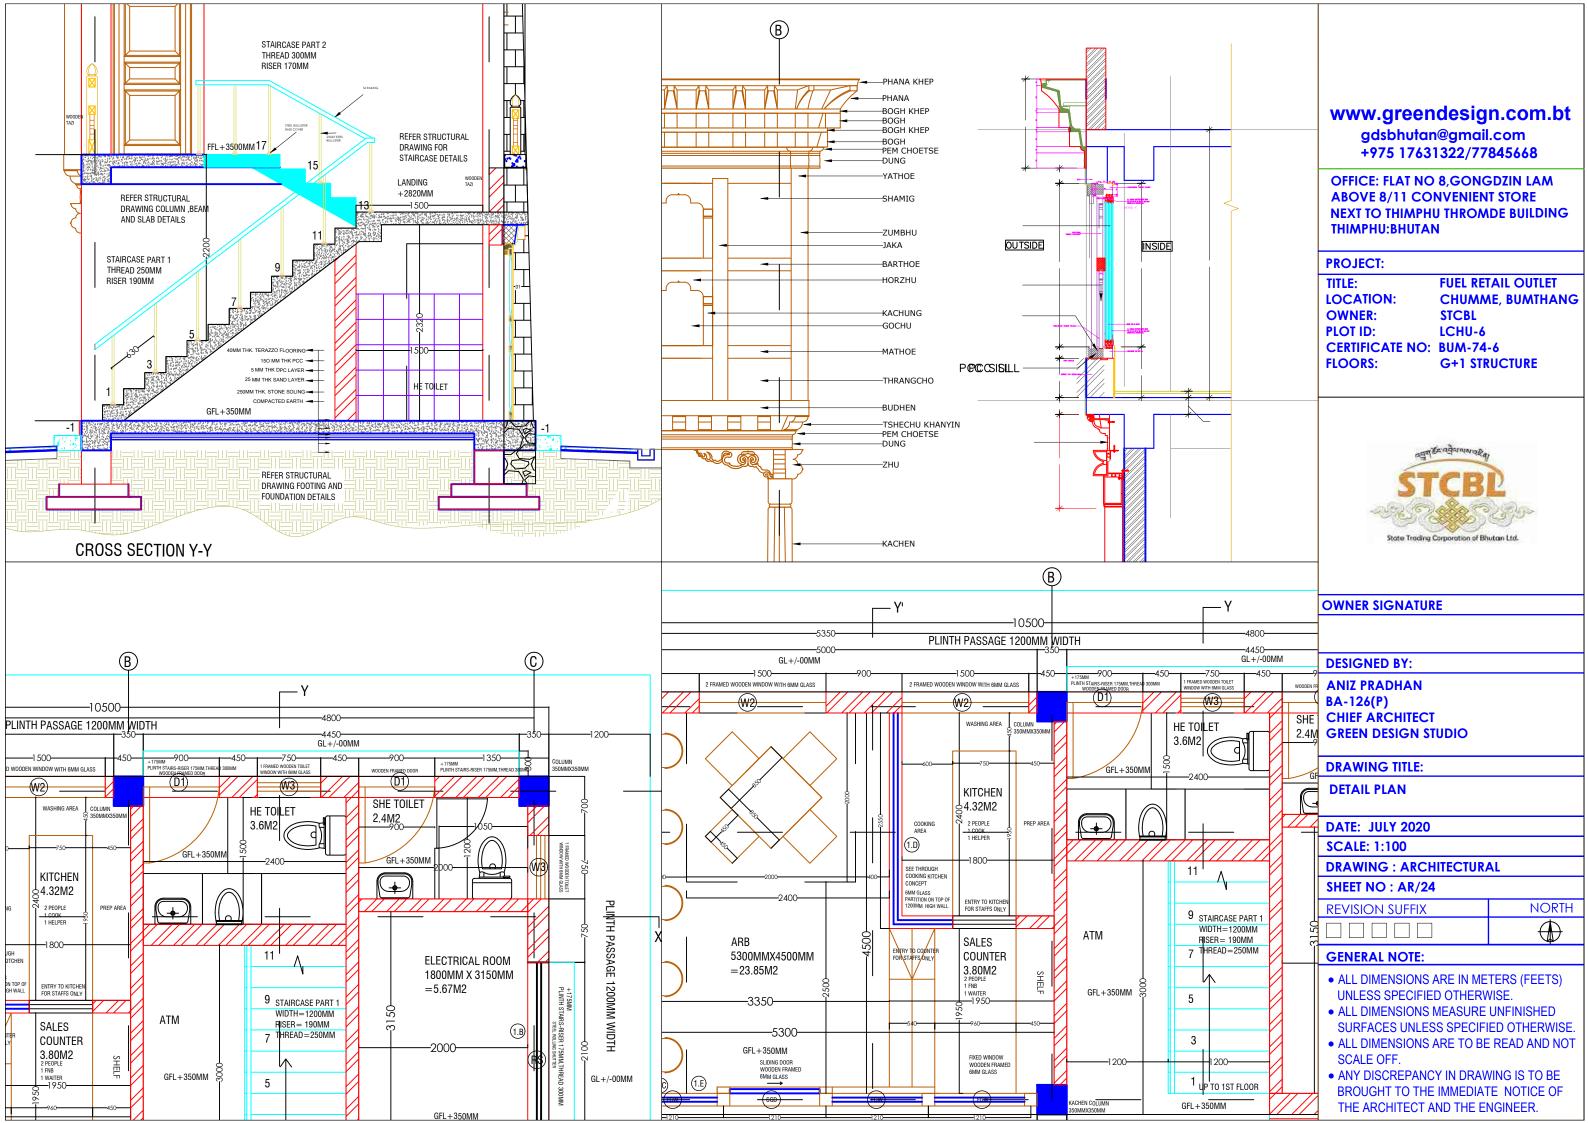

# **DESIGNED BY:**

ANIZ PRADHAN
BA-126(P)
CHIEF ARCHITECT
GREEN DESIGN STUDIO

**DRAWING TITLE:** 

**GROUND PLAN** 

DATE: MARCH 2021

**SCALE: 1:100** 

**DRAWING: ARCHITECTURAL** 

SHEET NO: AR/02 (a)

REVISION SUFFIX NORTH

- ALL DIMENSIONS ARE IN METERS (FEETS) UNLESS SPECIFIED OTHERWISE.
- ALL DIMENSIONS MEASURE UNFINISHED SURFACES UNLESS SPECIFIED OTHERWISE.
- ALL DIMENSIONS ARE TO BE READ AND NOT SCALE OFF.
- ANY DISCREPANCY IN DRAWING IS TO BE BROUGHT TO THE IMMEDIATE NOTICE OF THE ARCHITECT AND THE ENGINEER.