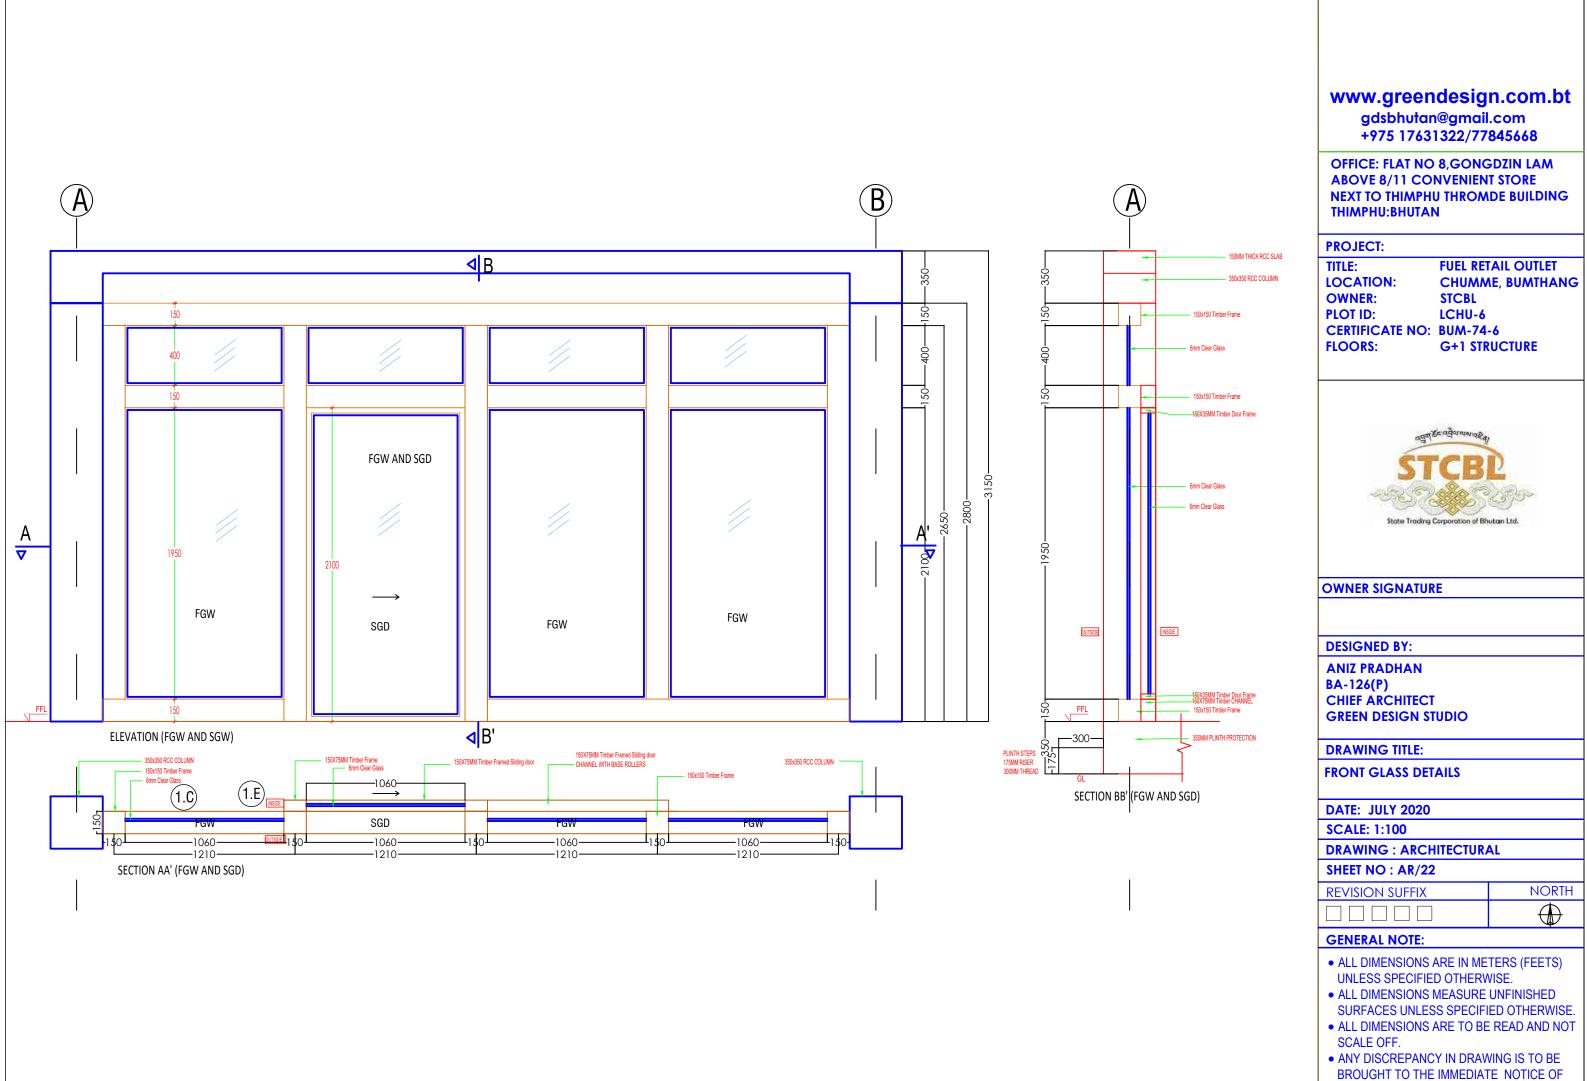

# WINDOW SCHEDULE

| SL NO. | ITEM    | DIMENSIONS (MM) |        | DIMENSIONS (MM) SILL NO |    | NO.                                   | REMARKS |  |
|--------|---------|-----------------|--------|-------------------------|----|---------------------------------------|---------|--|
|        |         | WIDTH           | HEIGHT |                         |    |                                       |         |  |
| 01.    | WI      | 2100            | 1460   | 600                     | 01 | WOODEN 3 FRAMED GLASS WINDOW          |         |  |
| 02.    | W2      | 1500            | 1460   | 600                     | 04 | WOODEN 2 FRAMED GLASS WINDOW          |         |  |
| 03.    | W3      | 750             | 1100   | 1000                    | 02 | WOODEN I LOUVERED GLASS WINDOW        |         |  |
| 04.    | W4      | 750             | 1100   | 1000                    | 01 | WOODEN I FRAMED GLASS WINDOW          |         |  |
| 05.    | W5      | 1500            | 2105   | 465                     | 03 | WOODEN 2 FRAMED RABSEY WINDOW         |         |  |
| 06.    | FGW     | 4300            | 3150   | 0                       | 01 | WOODEN I FRAMED GLASS WINDOW          |         |  |
| 07.    | FGW+SGD | 4300            | 3150   | 0                       | 01 | WOODEN 3 FRAMED GLASS WINDOW AND DOOR |         |  |