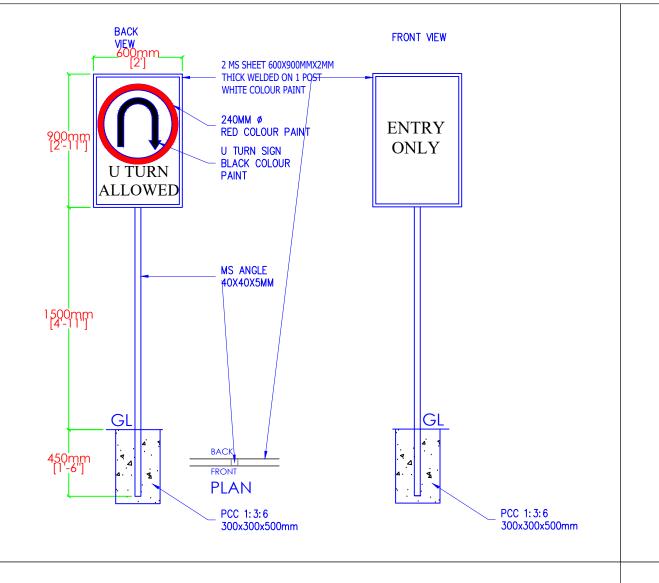

# **DRAWING TITLE:**

**SIGN POST AND SIGNAGES** 

**DATE: JULY 2020** 

**SCALE: 1:100** 

**DRAWING: ARCHITECTURAL** 

SHEET NO: AR/30

NORTH **REVISION SUFFIX** 