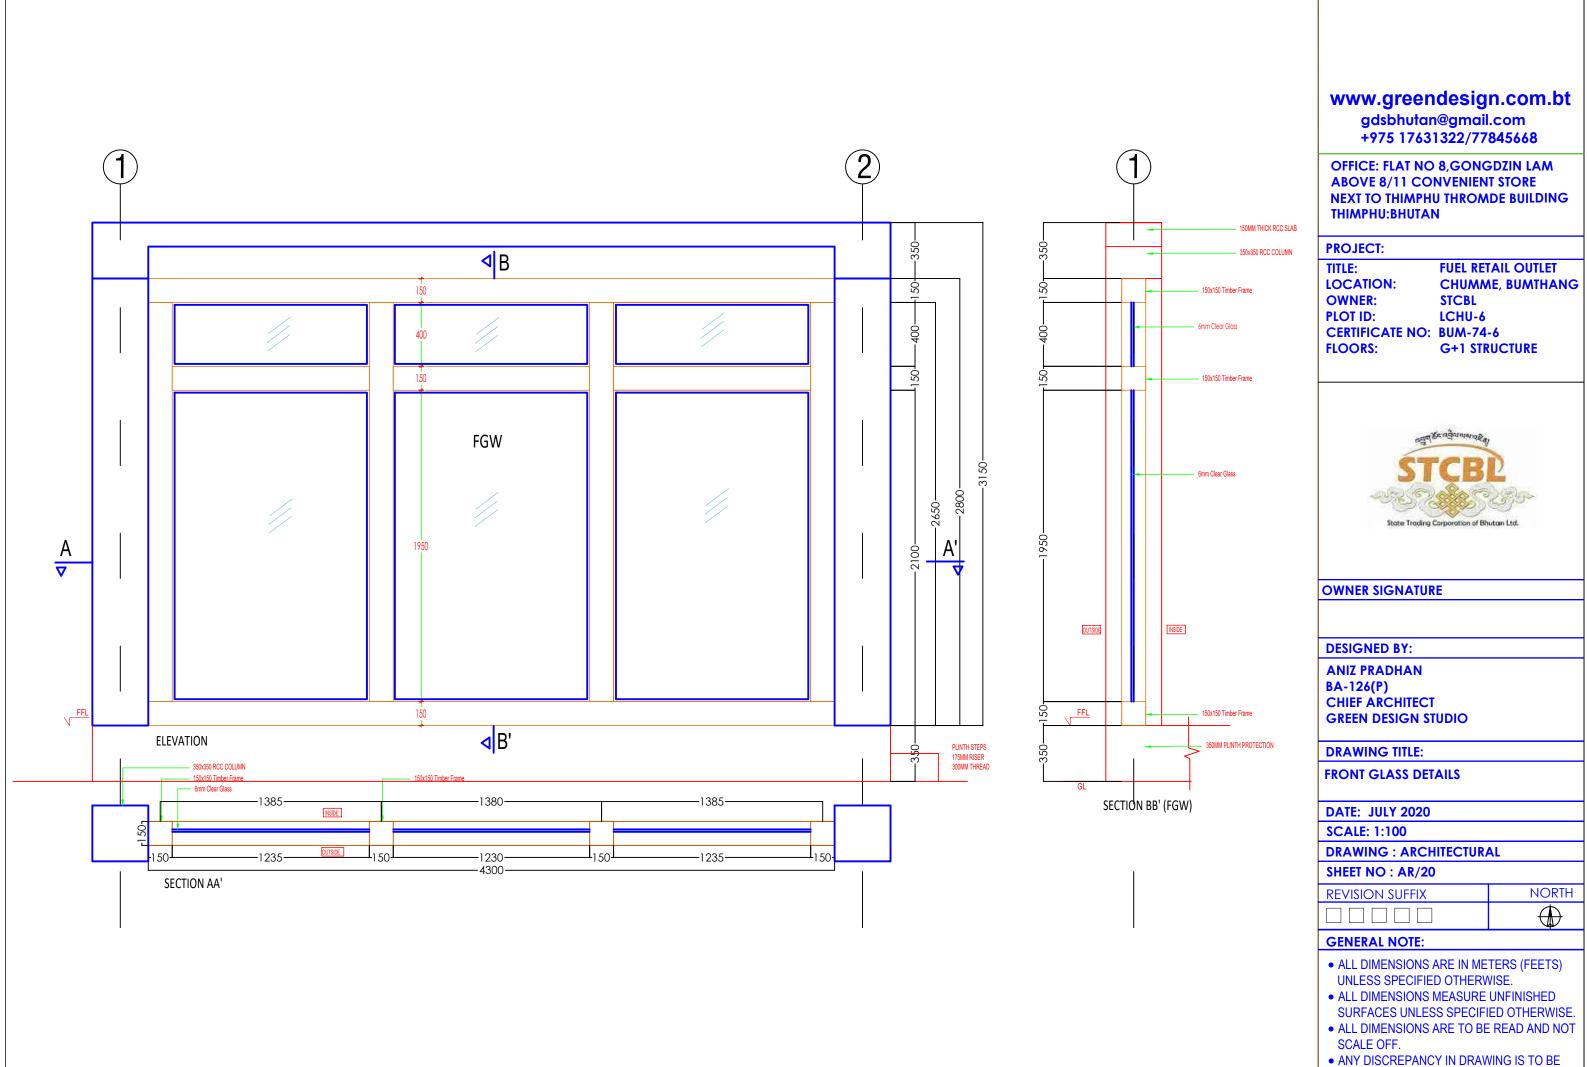

# WINDOW SCHEDULE

| SL NO. | ITEM    | DIMENSIONS (MM) |        | DIMENSIONS (MM) SILL NO |    | NO.                                   | REMARKS |  |
|--------|---------|-----------------|--------|-------------------------|----|---------------------------------------|---------|--|
|        |         | WIDTH           | HEIGHT |                         |    |                                       |         |  |
| 01.    | WI      | 2100            | 1460   | 600                     | 01 | WOODEN 3 FRAMED GLASS WINDOW          |         |  |
| 02.    | W2      | 1500            | 1460   | 600                     | 04 | WOODEN 2 FRAMED GLASS WINDOW          |         |  |
| 03.    | W3      | 750             | 1100   | 1000                    | 02 | WOODEN I LOUVERED GLASS WINDOW        |         |  |
| 04.    | W4      | 750             | 1100   | 1000                    | 01 | WOODEN I FRAMED GLASS WINDOW          |         |  |
| 05.    | W5      | 1500            | 2105   | 465                     | 03 | WOODEN 2 FRAMED RABSEY WINDOW         |         |  |
| 06.    | FGW     | 4300            | 3150   | 0                       | 01 | WOODEN I FRAMED GLASS WINDOW          |         |  |
| 07.    | FGW+SGD | 4300            | 3150   | 0                       | 01 | WOODEN 3 FRAMED GLASS WINDOW AND DOOR |         |  |