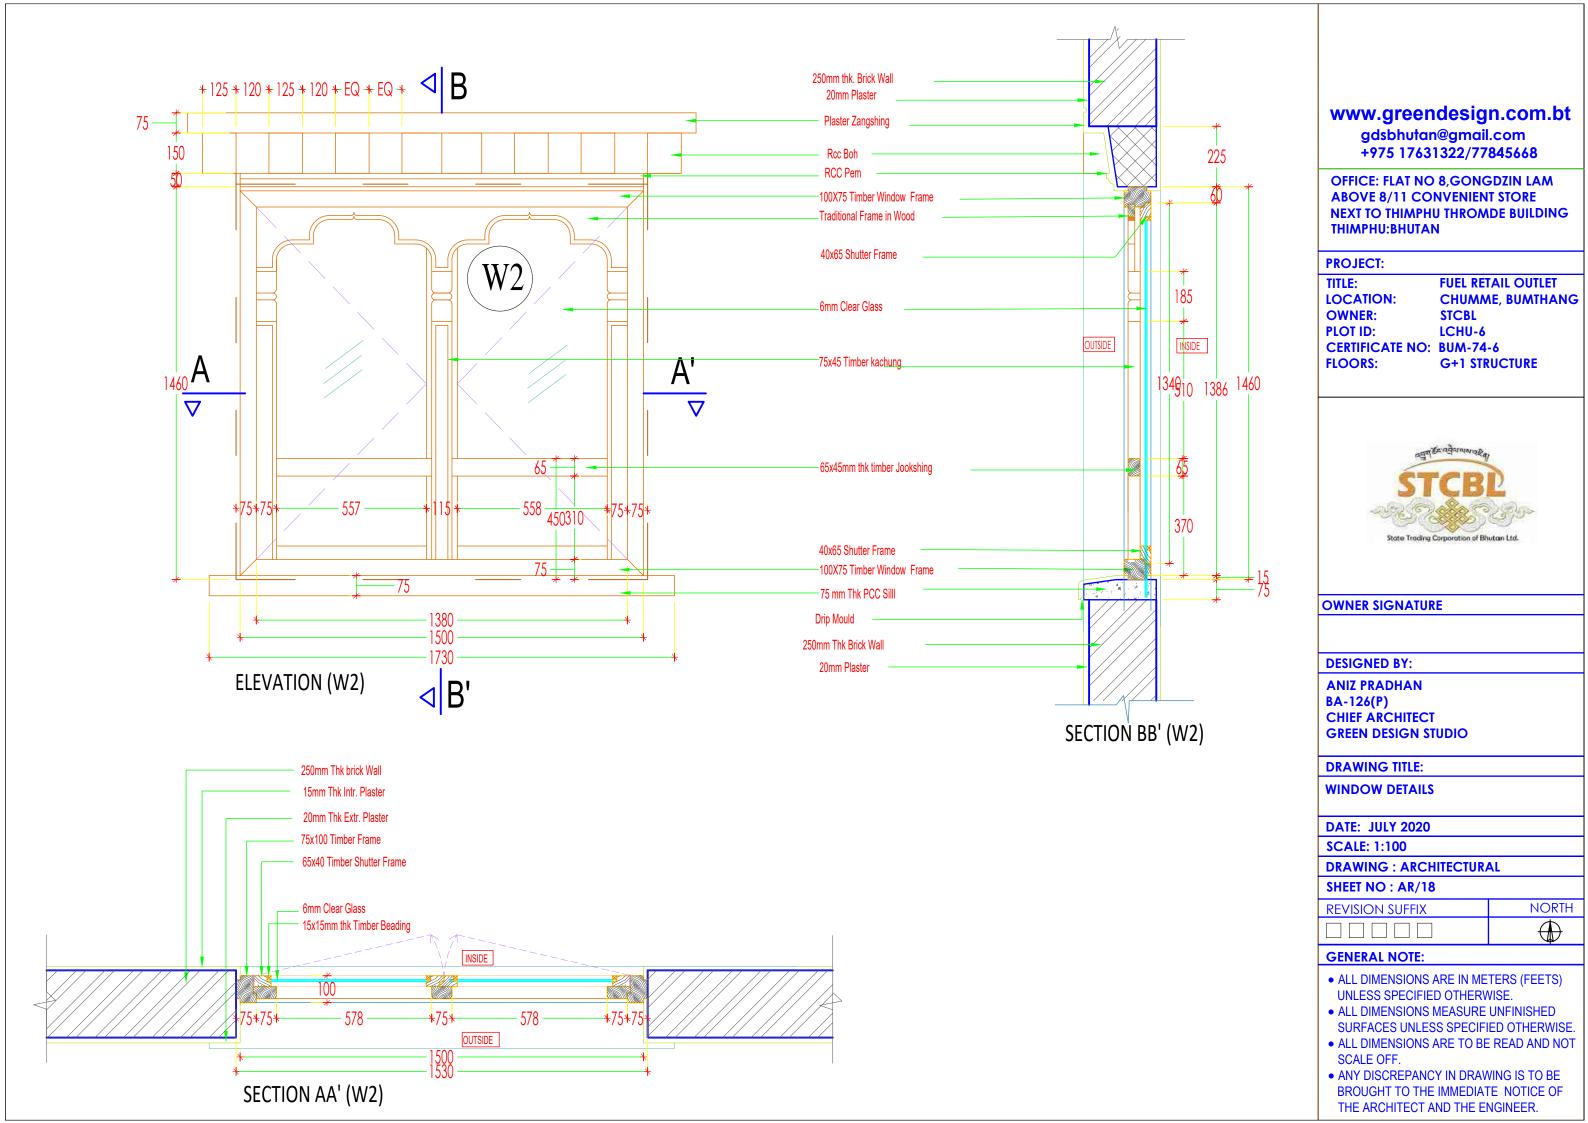

# WINDOW SCHEDULE

| SL NO. | ITEM    | DIMENSIONS (MM) |        | DIMENSIONS (MM) SILL NO |    | NO.                                   | REMARKS |  |
|--------|---------|-----------------|--------|-------------------------|----|---------------------------------------|---------|--|
|        |         | WIDTH           | HEIGHT |                         |    |                                       |         |  |
| 01.    | WI      | 2100            | 1460   | 600                     | 01 | WOODEN 3 FRAMED GLASS WINDOW          |         |  |
| 02.    | W2      | 1500            | 1460   | 600                     | 04 | WOODEN 2 FRAMED GLASS WINDOW          |         |  |
| 03.    | W3      | 750             | 1100   | 1000                    | 02 | WOODEN I LOUVERED GLASS WINDOW        |         |  |
| 04.    | W4      | 750             | 1100   | 1000                    | 01 | WOODEN I FRAMED GLASS WINDOW          |         |  |
| 05.    | W5      | 1500            | 2105   | 465                     | 03 | WOODEN 2 FRAMED RABSEY WINDOW         |         |  |
| 06.    | FGW     | 4300            | 3150   | 0                       | 01 | WOODEN I FRAMED GLASS WINDOW          |         |  |
| 07.    | FGW+SGD | 4300            | 3150   | 0                       | 01 | WOODEN 3 FRAMED GLASS WINDOW AND DOOR |         |  |