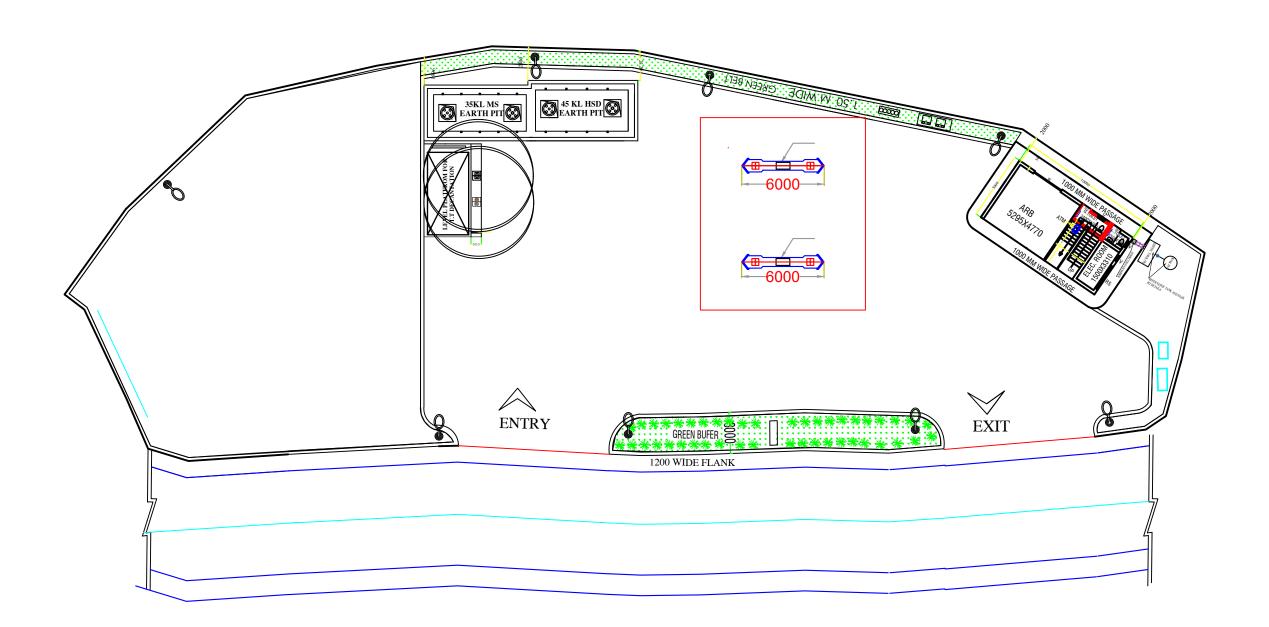

# **LEGEND**

Main Supply Pipe from Water Tank (32mm dia)

———— Distribution Pipe (20mm dia)

# Notes for plumbing:

- 1. Pipes shall be GI, medium duty.
- 3. Provide seperate connections for GF & FF
- 4. All inlets shall be controlled with gate valve as shown in site plan
- 5. Pressure testing shall be done before concealing the pipes

# LEGEND

- 1 WATER CLOSET
- 2 WASH BASIN
- 3 BIB COCK
- 4 FLOOR TRAP
- 5 MIRROR
- 6 TOILET PAPER HOLDER
- 7 SOAP DISH