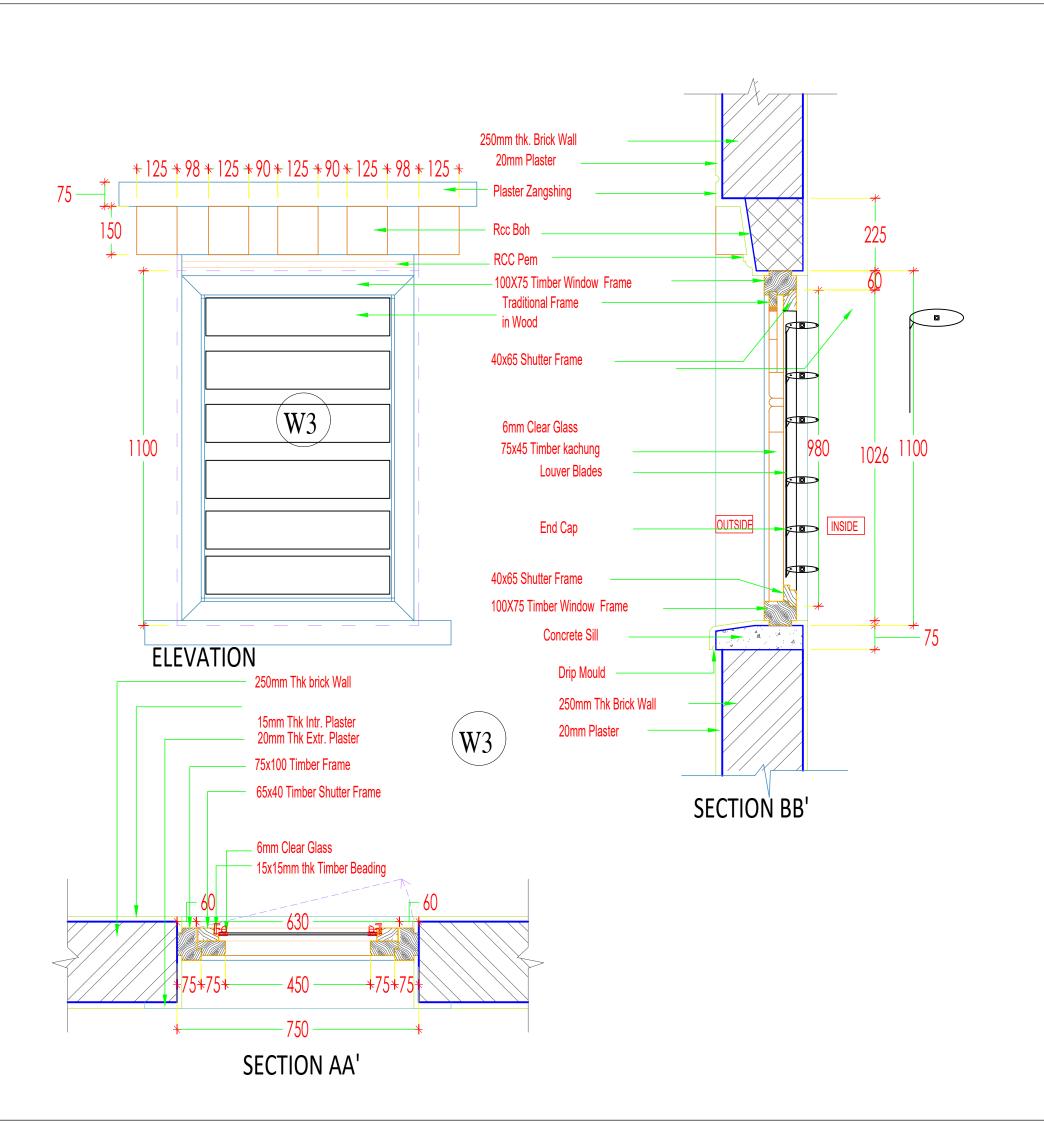

# WINDOW SCHEDULE

| SL NO. | ITEM    | DIMENSIONS (MM) |        | DIMENSIONS (MM) SILL NO |    | NO.                                   | REMARKS |  |
|--------|---------|-----------------|--------|-------------------------|----|---------------------------------------|---------|--|
|        |         | WIDTH           | HEIGHT |                         |    |                                       |         |  |
| 01.    | WI      | 2100            | 1460   | 600                     | 01 | WOODEN 3 FRAMED GLASS WINDOW          |         |  |
| 02.    | W2      | 1500            | 1460   | 600                     | 04 | WOODEN 2 FRAMED GLASS WINDOW          |         |  |
| 03.    | W3      | 750             | 1100   | 1000                    | 02 | WOODEN I LOUVERED GLASS WINDOW        |         |  |
| 04.    | W4      | 750             | 1100   | 1000                    | 01 | WOODEN I FRAMED GLASS WINDOW          |         |  |
| 05.    | W5      | 1500            | 2105   | 465                     | 03 | WOODEN 2 FRAMED RABSEY WINDOW         |         |  |
| 06.    | FGW     | 4300            | 3150   | 0                       | 01 | WOODEN I FRAMED GLASS WINDOW          |         |  |
| 07.    | FGW+SGD | 4300            | 3150   | 0                       | 01 | WOODEN 3 FRAMED GLASS WINDOW AND DOOR |         |  |