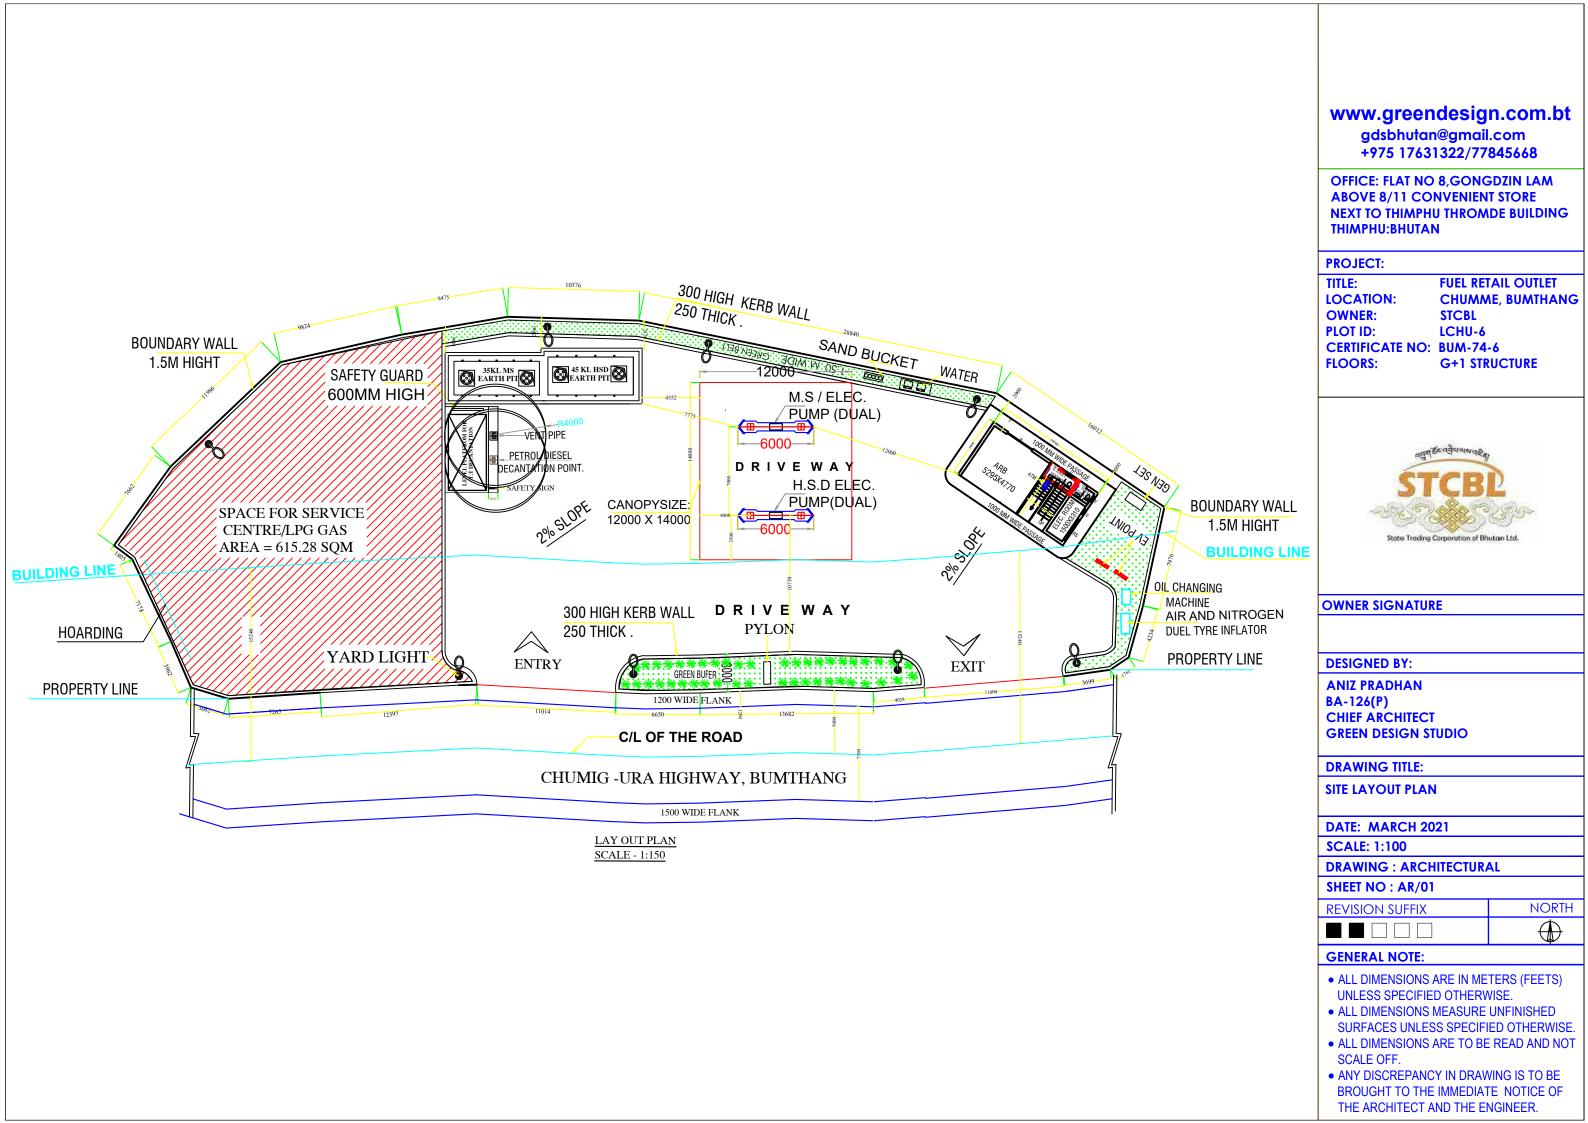

### **PROJECT:**

TITLE: FUEL RETAIL OUTLET CHUMME, BUMTHANG OWNER: STCBL

OWNER: STCBL
PLOT ID: LCHU-6
CERTIFICATE NO: BUM-74-6
FLOORS: G+1 STRUCTURE

   AND DISCREPANCIAL REPAIRING TO TO DE-
- ANY DISCREPANCY IN DRAWING IS TO BE BROUGHT TO THE IMMEDIATE NOTICE OF THE ARCHITECT AND THE ENGINEER.

GROUND FLOOR PLAN

COLUMN PLINTH AREA=10500MM X 5000MM=52.5M2 BUILT UP AREA=57.15M2