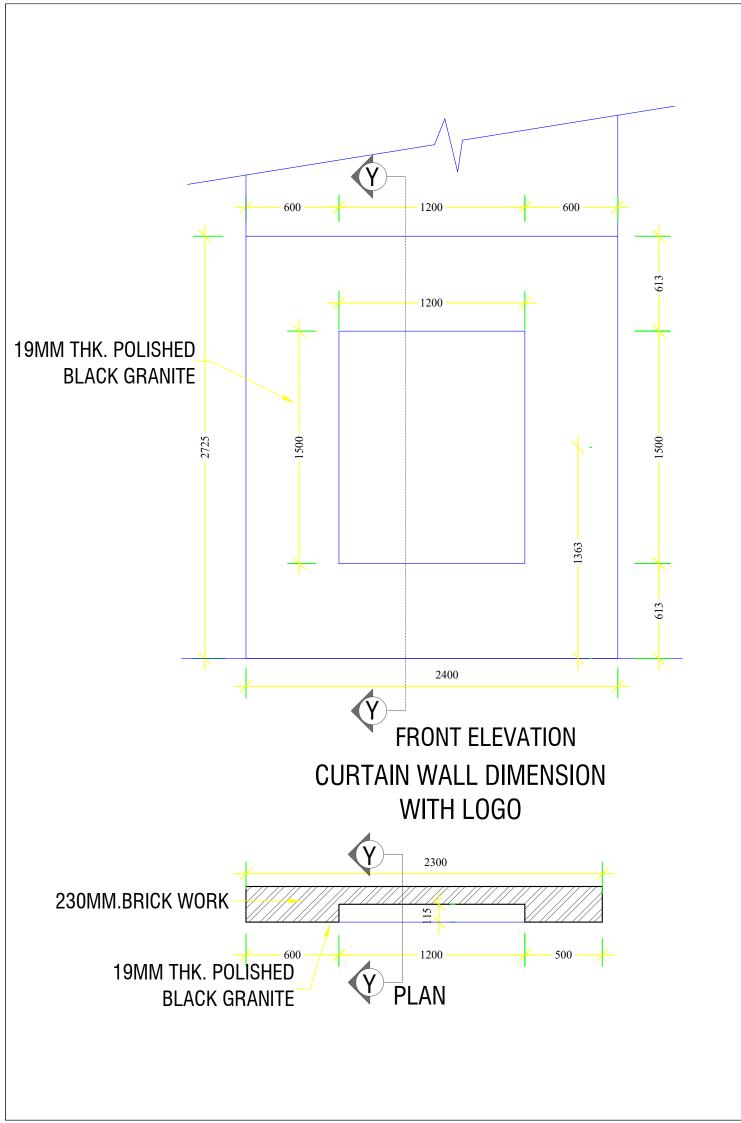

# **OWNER SIGNATURE**

**DESIGNED BY:** 

ANIZ PRADHAN BA-126(P) CHIEF ARCHITECT

**GREEN DESIGN STUDIO** 

**DRAWING TITLE:** 

**CURTAIN LOGO** 

DATE: JULY 2020

**SCALE: 1:100** 

DRAWING : ARCHITECTURAL

SHEET NO: AR/25

REVISION SUFFIX NORTH

- ALL DIMENSIONS ARE IN METERS (FEETS)
   UNLESS SPECIFIED OTHERWISE.
- ALL DIMENSIONS MEASURE UNFINISHED SURFACES UNLESS SPECIFIED OTHERWISE
- ALL DIMENSIONS ARE TO BE READ AND NOT SCALE OFF.
- ANY DISCREPANCY IN DRAWING IS TO BE BROUGHT TO THE IMMEDIATE NOTICE OF THE ARCHITECT AND THE ENGINEER.