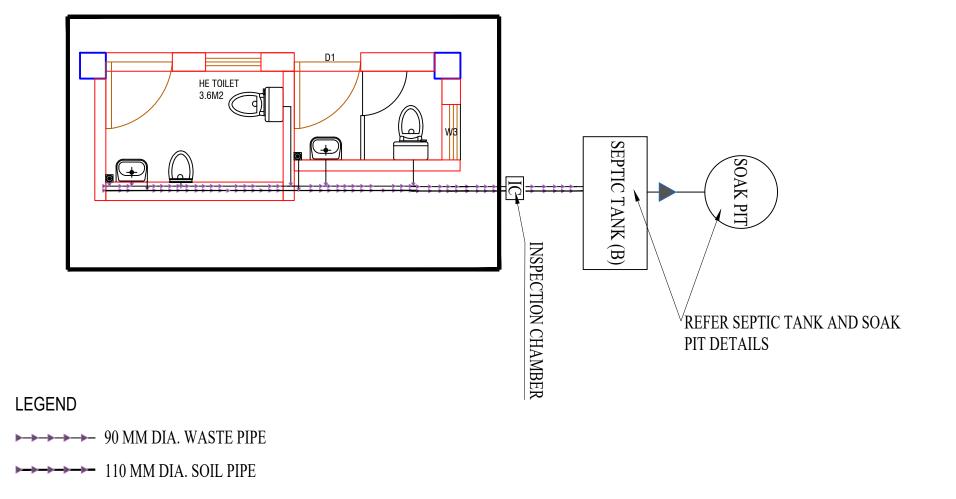

# **DRAWING TITLE:**

SEWERAGE DRAWING WATER SUPPLY & SEWERAGE

DATE: JULY 2020

SCALE: NTS

DRAWING : ARCHITECTURAL

SHEET NO: SW/01

| REVISION SUFFIX | NORTH      |
|-----------------|------------|
|                 | $\bigcirc$ |

- ALL DIMENSIONS ARE IN METERS (FEETS) UNLESS SPECIFIED OTHERWISE.
- ALL DIMENSIONS MEASURE UNFINISHED SURFACES UNLESS SPECIFIED OTHERWISE.
- ALL DIMENSIONS ARE TO BE READ AND NOT SCALE OFF.
- ANY DISCREPANCY IN DRAWING IS TO BE BROUGHT TO THE IMMEDIATE NOTICE OF THE ARCHITECT AND THE ENGINEER.

# **LEGEND**

Main Supply Pipe from Water Tank (32mm dia)

———— Distribution Pipe (20mm dia)

# Notes for plumbing:

- 1. Pipes shall be GI, medium duty.
- 3. Provide seperate connections for GF & FF
- 4. All inlets shall be controlled with gate valve as shown in site plan
- 5. Pressure testing shall be done before concealing the pipes

# LEGEND

- 1 WATER CLOSET
- 2 WASH BASIN
- 3 BIB COCK
- 4 FLOOR TRAP
- 5 MIRROR
- 6 TOILET PAPER HOLDER
- 7 SOAP DISH

# **DRAWING TITLE:**

SEWERAGE DRAWING WATER SUPPLY & SEWERAGE

DATE: JULY 2020

**SCALE: 1:100** 

DRAWING : ARCHITECTURAL

SHEET NO: SW/02

REVISION SUFFIX NORTH

- ALL DIMENSIONS ARE IN METERS (FEETS) UNLESS SPECIFIED OTHERWISE.
- ALL DIMENSIONS MEASURE UNFINISHED SURFACES UNLESS SPECIFIED OTHERWISE.
- ALL DIMENSIONS ARE TO BE READ AND NOT SCALE OFF.