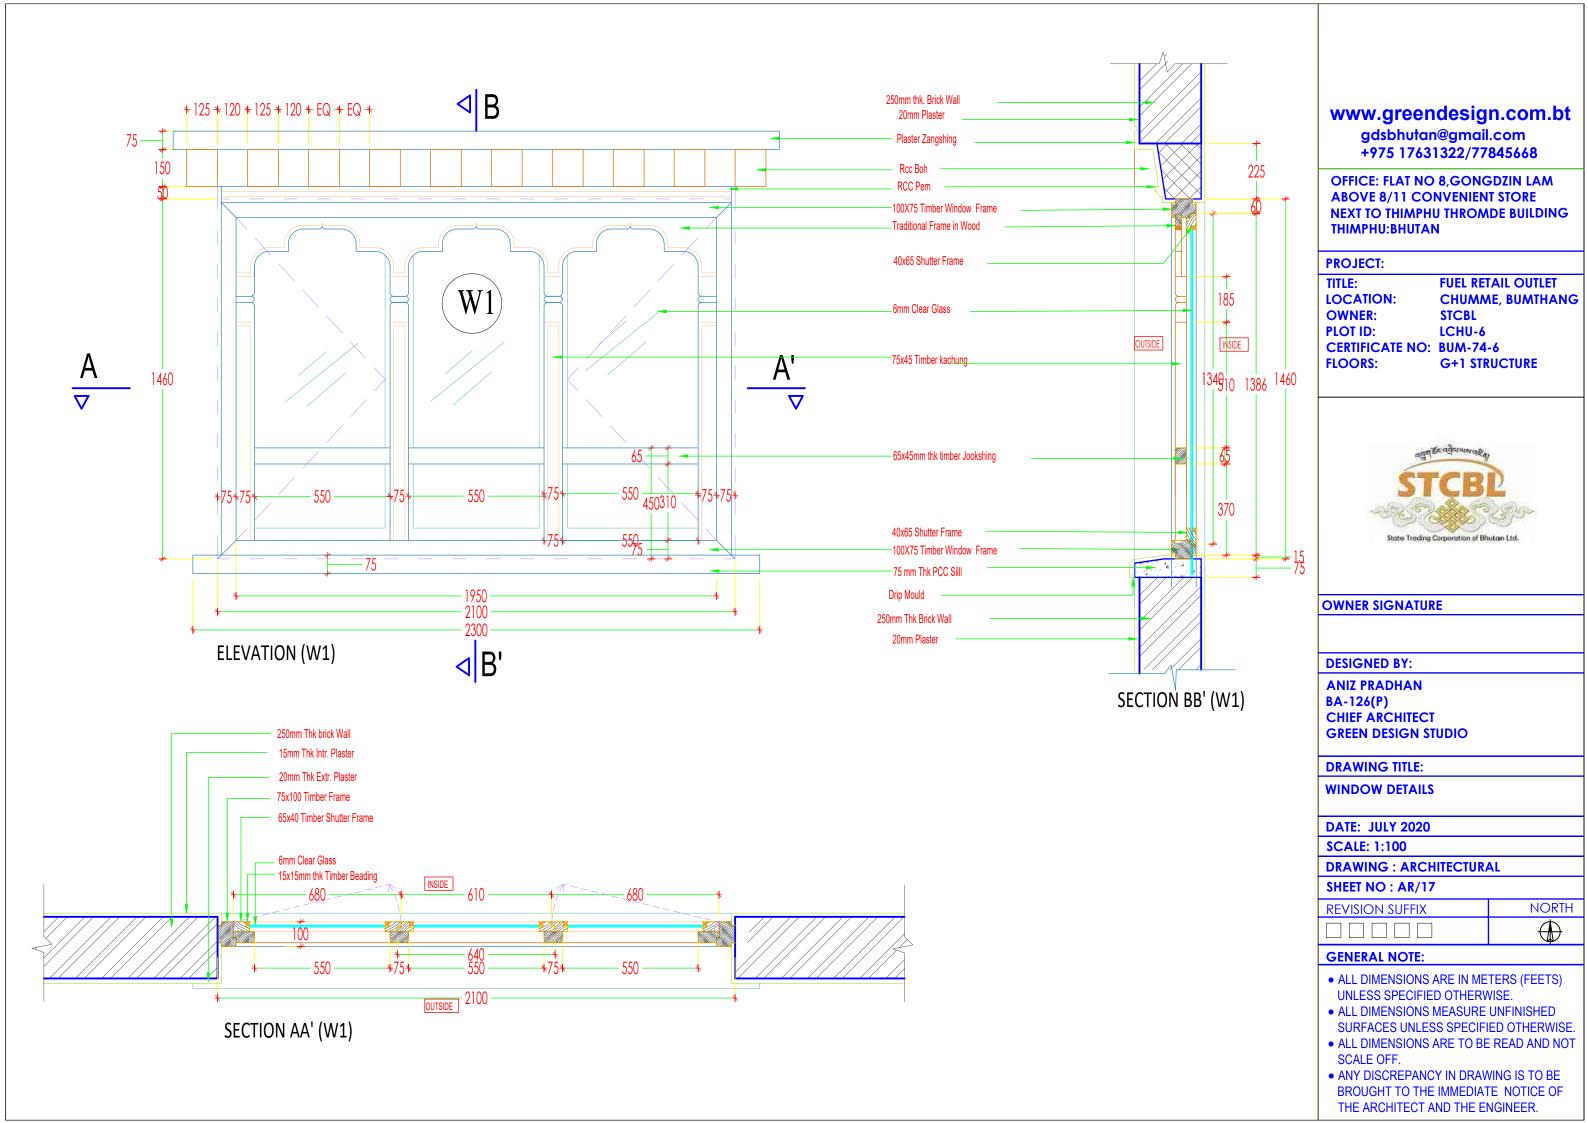

# WINDOW SCHEDULE

| SL NO. | ITEM    | DIMENSIONS (MM) |        | DIMENSIONS (MM) SILL NO |    | NO.                                   | REMARKS |  |
|--------|---------|-----------------|--------|-------------------------|----|---------------------------------------|---------|--|
|        |         | WIDTH           | HEIGHT |                         |    |                                       |         |  |
| 01.    | WI      | 2100            | 1460   | 600                     | 01 | WOODEN 3 FRAMED GLASS WINDOW          |         |  |
| 02.    | W2      | 1500            | 1460   | 600                     | 04 | WOODEN 2 FRAMED GLASS WINDOW          |         |  |
| 03.    | W3      | 750             | 1100   | 1000                    | 02 | WOODEN I LOUVERED GLASS WINDOW        |         |  |
| 04.    | W4      | 750             | 1100   | 1000                    | 01 | WOODEN I FRAMED GLASS WINDOW          |         |  |
| 05.    | W5      | 1500            | 2105   | 465                     | 03 | WOODEN 2 FRAMED RABSEY WINDOW         |         |  |
| 06.    | FGW     | 4300            | 3150   | 0                       | 01 | WOODEN I FRAMED GLASS WINDOW          |         |  |
| 07.    | FGW+SGD | 4300            | 3150   | 0                       | 01 | WOODEN 3 FRAMED GLASS WINDOW AND DOOR |         |  |