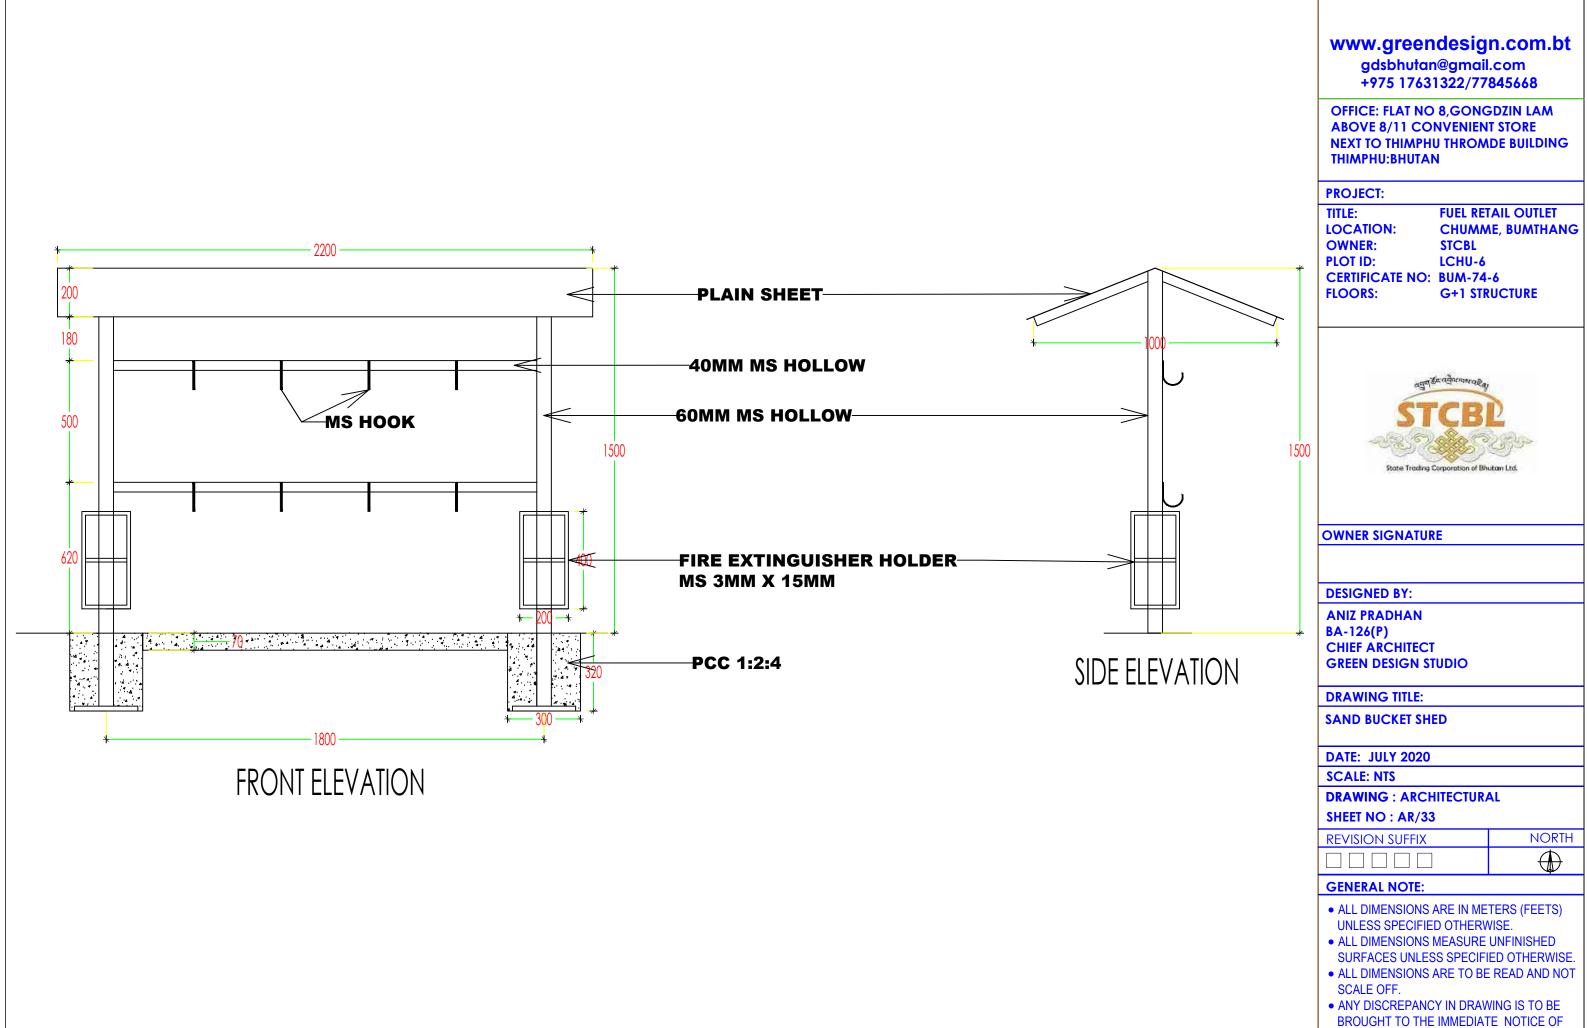

# **DESIGNED BY:**

ANIZ PRADHAN
BA-126(P)
CHIEF ARCHITECT
GREEN DESIGN STUDIO

# **DRAWING TITLE:**

SAND STORAGE AND DECANTING SHED

DATE: JULY 2020

**SCALE: NTS** 

**DRAWING: ARCHITECTURAL** 

SHEET NO: AR/31

| REVISION SUFFIX | NORTH |
|-----------------|-------|
|                 | 1     |