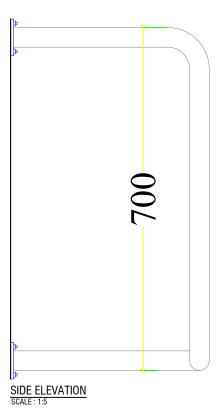

# **DRAWING TITLE:**

**GRAB BAR, MAS FRAME & CHAMBER** 

DATE: JULY 2020

**SCALE: 1:100** 

**DRAWING: ARCHITECTURAL** 

SHEET NO: AR/28

REVISION SUFFIX NORTH

- ALL DIMENSIONS ARE IN METERS (FEETS) UNLESS SPECIFIED OTHERWISE.
- ALL DIMENSIONS MEASURE UNFINISHED SURFACES UNLESS SPECIFIED OTHERWISE.
- ALL DIMENSIONS ARE TO BE READ AND NOT SCALE OFF.
- ANY DISCREPANCY IN DRAWING IS TO BE BROUGHT TO THE IMMEDIATE NOTICE OF THE ARCHITECT AND THE ENGINEER.