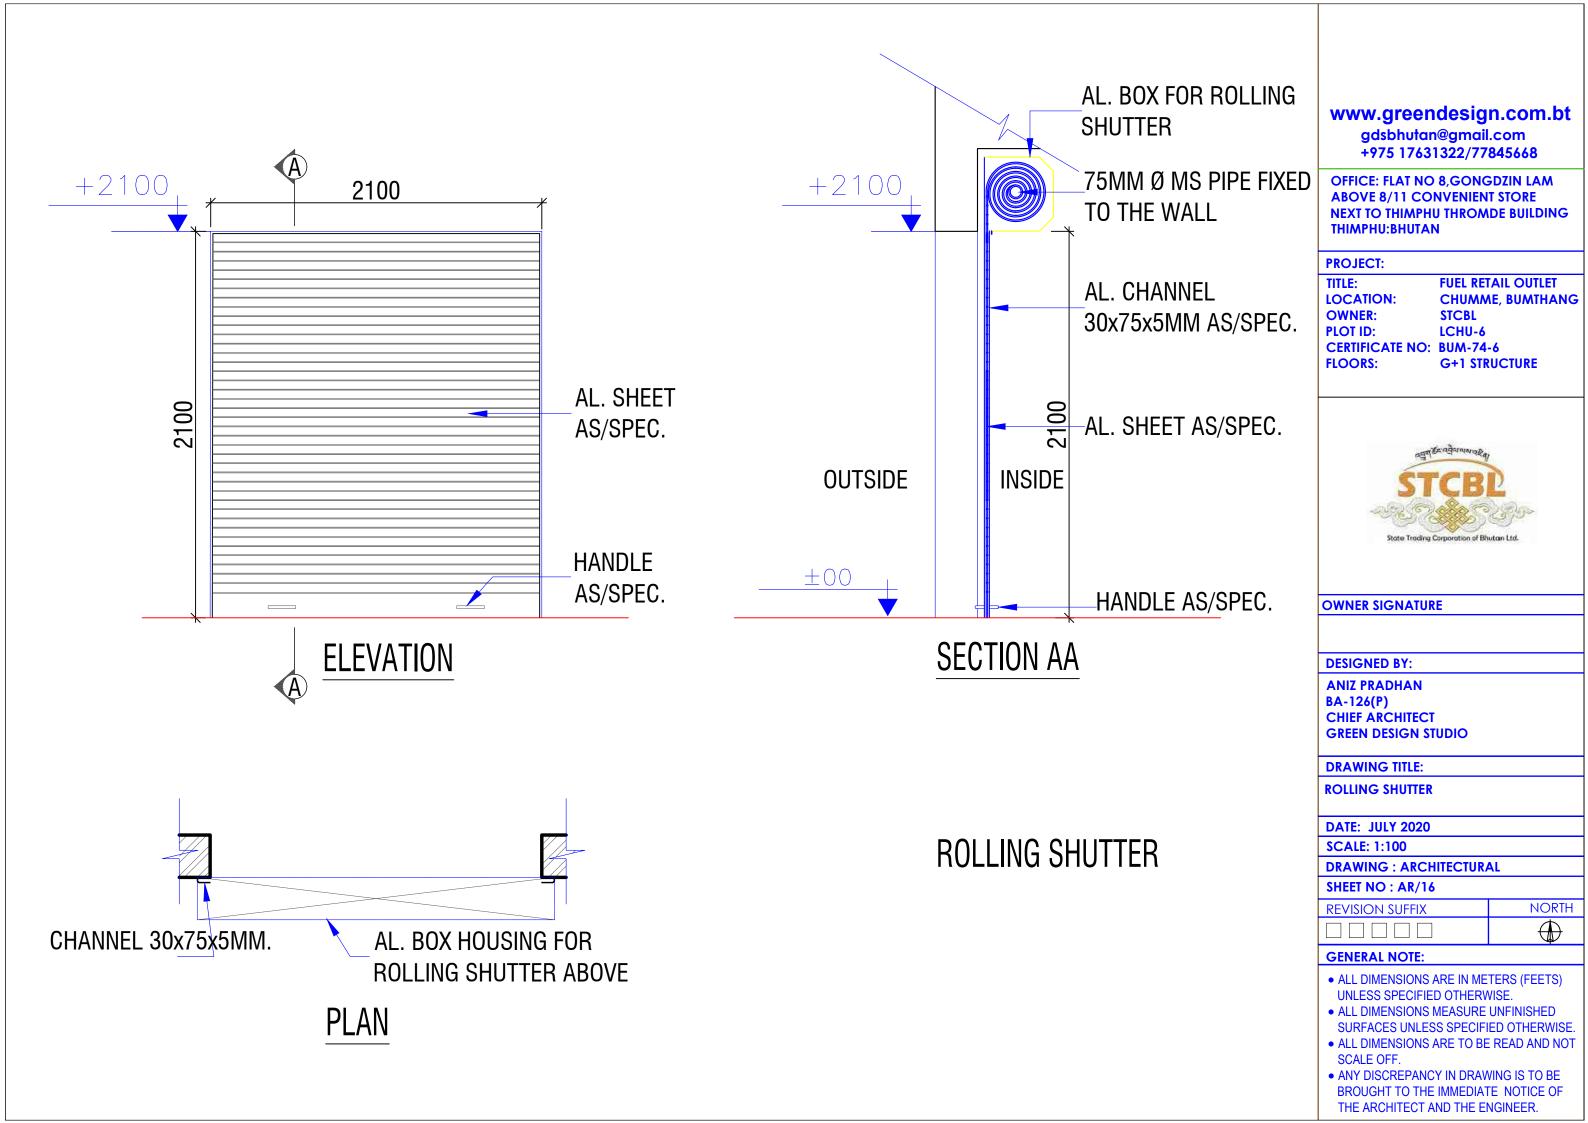

# DOOR SCHEDULE

| SL NO. | ITEM | DIMENSIONS (MM) |        | CILL | NO. | REMARKS                            |
|--------|------|-----------------|--------|------|-----|------------------------------------|
|        |      | WIDTH           | HEIGHT |      |     |                                    |
| 01.    | D    | 1200            | 2100   | 0    | 03  | WOODEN PANELLED DOOR               |
| 02.    | DI   | 900             | 2100   | 0    | 03  | PANELLED FLUSH DOOR                |
| 03.    | SGD  | 1000            | 2100   | 0    | 01  | WOODEN PANELLED SLIDING GLASS DOOR |
| 04.    | RS   | 2100            | 2100   | 0    | 01  | AI. ROLLING SHUTTER                |