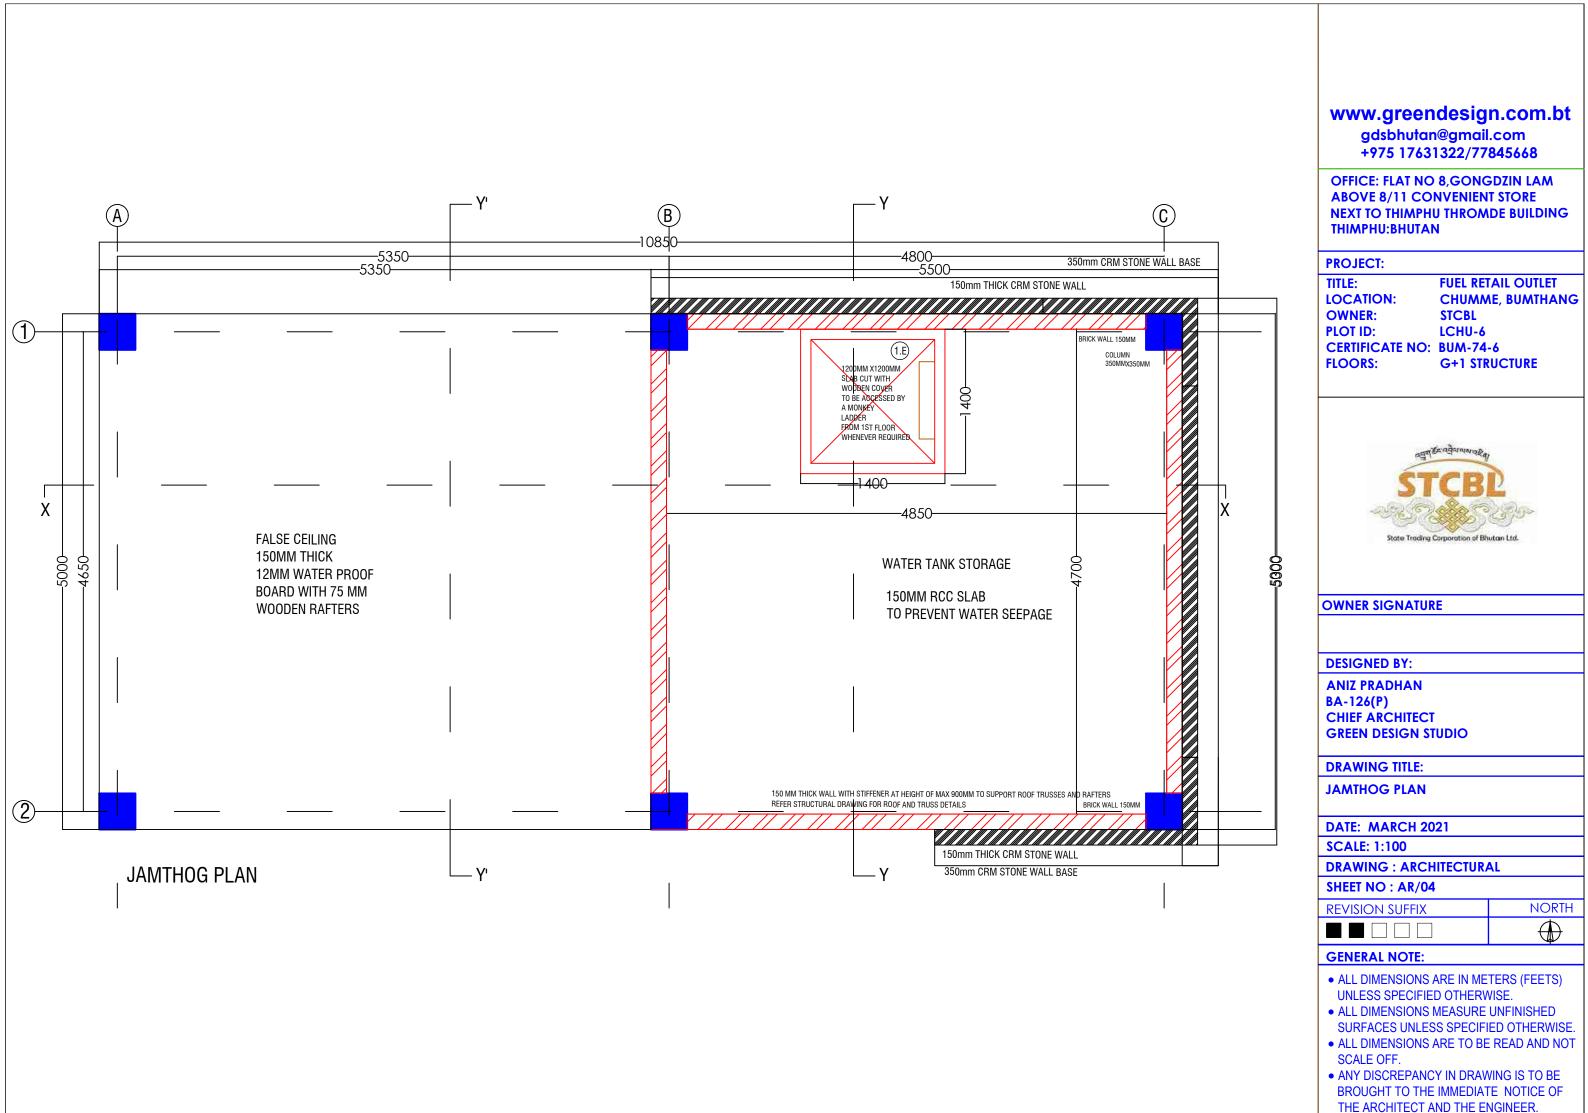

# PROJECT:

TITLE: FUEL RETAIL OUTLET CHUMME, BUMTHANG

OWNER: STCBL
PLOT ID: LCHU-6
CERTIFICATE NO: BUM-74-6
FLOORS: G+1 STRUCTURE

# **DRAWING TITLE:**

**SIDE ELEVATION** 

# DATE: MARCH 2021

**SCALE: 1:100** 

DRAWING : ARCHITECTURAL

SHEET NO: AR/07

| REVISION SUFFIX | NORTH      |
|-----------------|------------|
|                 | $\bigcirc$ |

- ALL DIMENSIONS ARE IN METERS (FEETS) UNLESS SPECIFIED OTHERWISE.
- ALL DIMENSIONS MEASURE UNFINISHED SURFACES UNLESS SPECIFIED OTHERWISE.
- ALL DIMENSIONS ARE TO BE READ AND NOT SCALE OFF.
- ANY DISCREPANCY IN DRAWING IS TO BE BROUGHT TO THE IMMEDIATE NOTICE OF THE ARCHITECT AND THE ENGINEER.