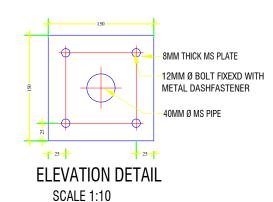

# **DRAWING TITLE:**

**GRAB BAR, MAS FRAME & CHAMBER** 

DATE: JULY 2020

**SCALE: 1:100** 

**DRAWING: ARCHITECTURAL** 

SHEET NO: AR/28

REVISION SUFFIX NORTH

- ALL DIMENSIONS ARE IN METERS (FEETS) UNLESS SPECIFIED OTHERWISE.
- ALL DIMENSIONS MEASURE UNFINISHED SURFACES UNLESS SPECIFIED OTHERWISE.
- ALL DIMENSIONS ARE TO BE READ AND NOT SCALE OFF.
- ANY DISCREPANCY IN DRAWING IS TO BE BROUGHT TO THE IMMEDIATE NOTICE OF THE ARCHITECT AND THE ENGINEER.