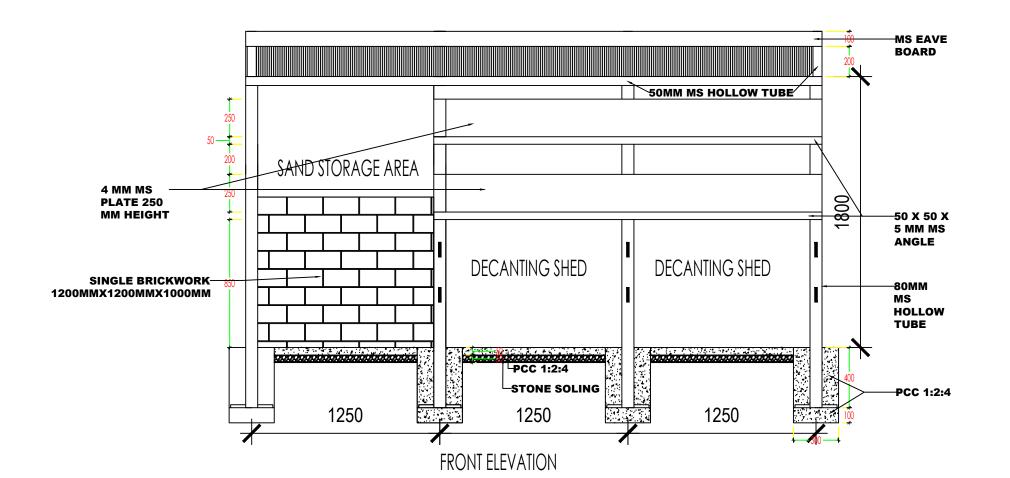

# **DRAWING TITLE:**

SAND STORAGE AND DECANTING SHED

DATE: JULY 2020

**SCALE: NTS** 

**DRAWING: ARCHITECTURAL** 

SHEET NO: AR/31

| REVISION SUFFIX | NORTH |
|-----------------|-------|
|                 | 1     |

FRONT ELEVATION

SIDE ELEVATION

gdsbhutan@gmail.com +975 17631322/77845668

OFFICE: FLAT NO 8, GONGDZIN LAM ABOVE 8/11 CONVENIENT STORE NEXT TO THIMPHU THROMDE BUILDING THIMPHU: BHUTAN