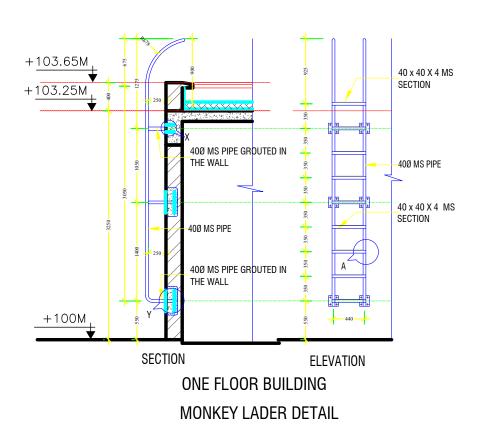

# **DRAWING TITLE:**

**MONKEY LADER** 

DATE: JULY 2020

**SCALE: 1:100** 

DRAWING : ARCHITECTURAL

SHEET NO: AR/13

REVISION SUFFIX NORTH

- ALL DIMENSIONS ARE IN METERS (FEETS)
   UNLESS SPECIFIED OTHERWISE.
- ALL DIMENSIONS MEASURE UNFINISHED SURFACES UNLESS SPECIFIED OTHERWISE.
- ALL DIMENSIONS ARE TO BE READ AND NOT SCALE OFF.

  AND DISCREPANCY IN DRAWING IS TO BE
- ANY DISCREPANCY IN DRAWING IS TO BE BROUGHT TO THE IMMEDIATE NOTICE OF THE ARCHITECT AND THE ENGINEER.