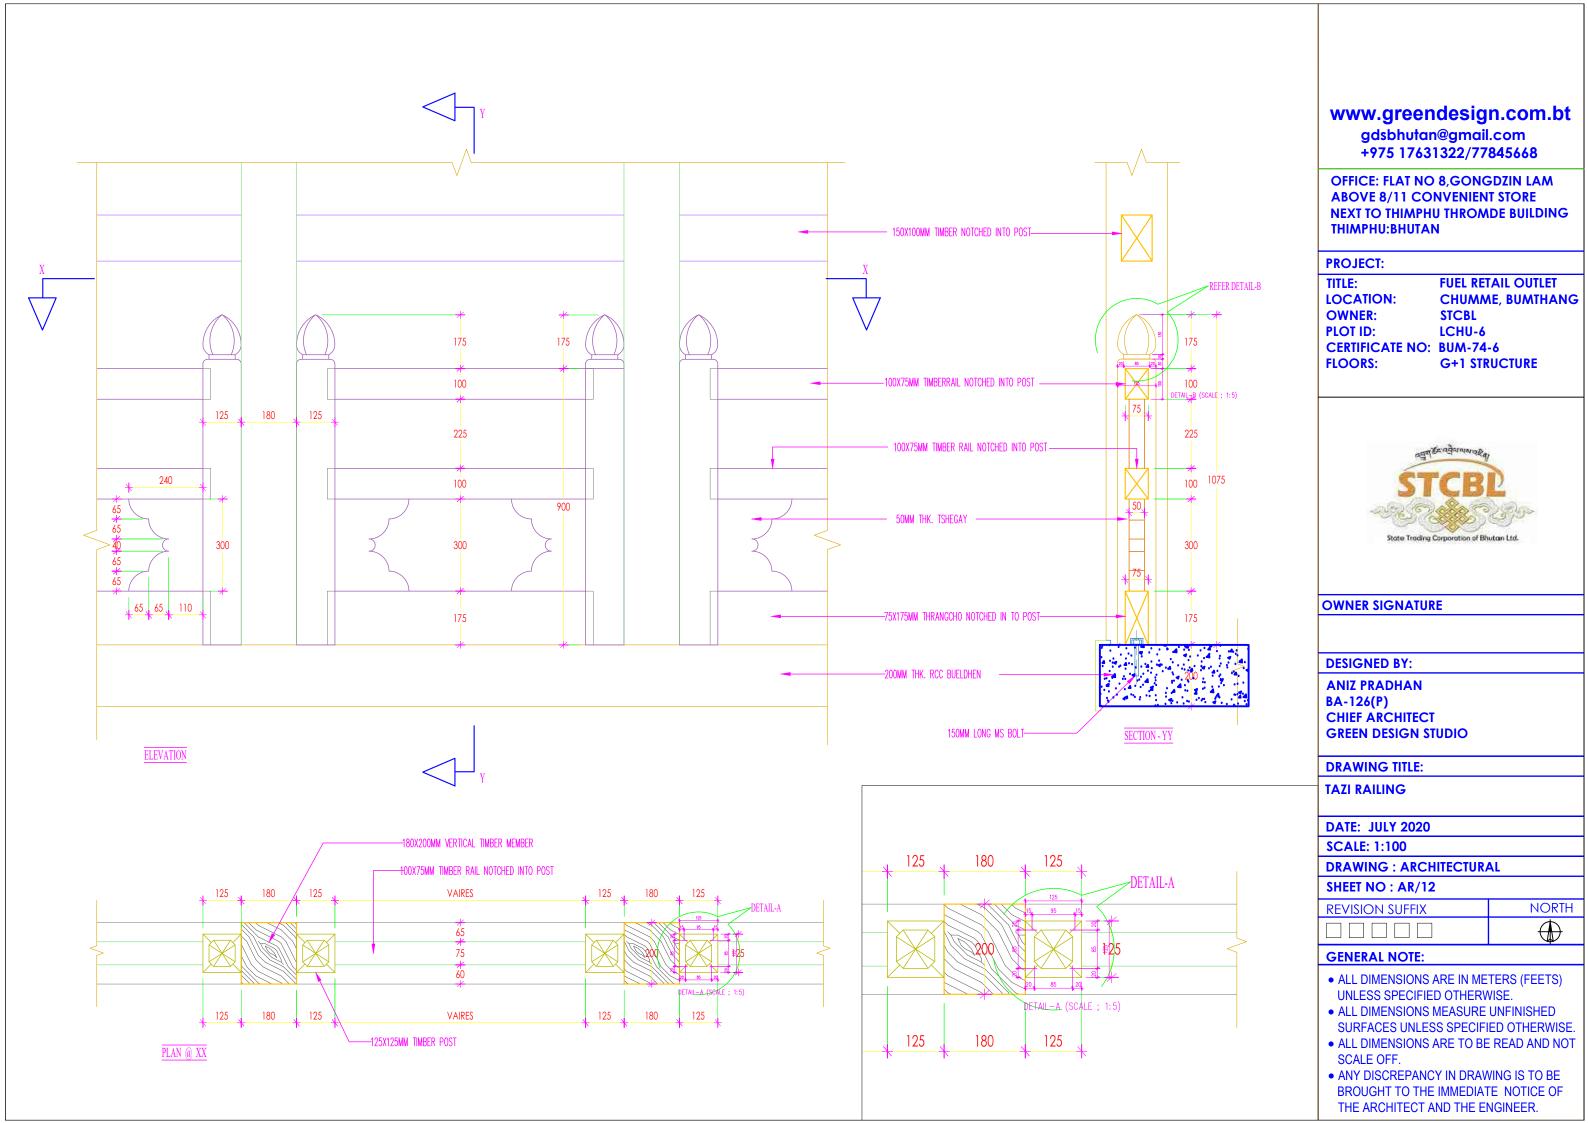

# **PROJECT:**

TITLE: FUEL RETAIL OUTLET LOCATION: CHUMME, BUMTHANG OWNER: STCBL

PLOT ID: LCHU-6
CERTIFICATE NO: BUM-74-6
FLOORS: G+1 STRUCTURE

# OWNER SIGNATURE

# DESIGNED BY:

ANIZ PRADHAN
BA-126(P)
CHIEF ARCHITECT
GREEN DESIGN STUDIO

# **DRAWING TITLE:**

**MONKEY LADER** 

DATE: JULY 2020

**SCALE: 1:100** 

DRAWING : ARCHITECTURAL

SHEET NO: AR/13

REVISION SUFFIX NORTH

- ALL DIMENSIONS ARE IN METERS (FEETS)
   UNLESS SPECIFIED OTHERWISE.
- ALL DIMENSIONS MEASURE UNFINISHED SURFACES UNLESS SPECIFIED OTHERWISE.
- ALL DIMENSIONS ARE TO BE READ AND NOT SCALE OFF.

  AND DISCREPANCY IN DRAWING IS TO BE
- ANY DISCREPANCY IN DRAWING IS TO BE BROUGHT TO THE IMMEDIATE NOTICE OF THE ARCHITECT AND THE ENGINEER.