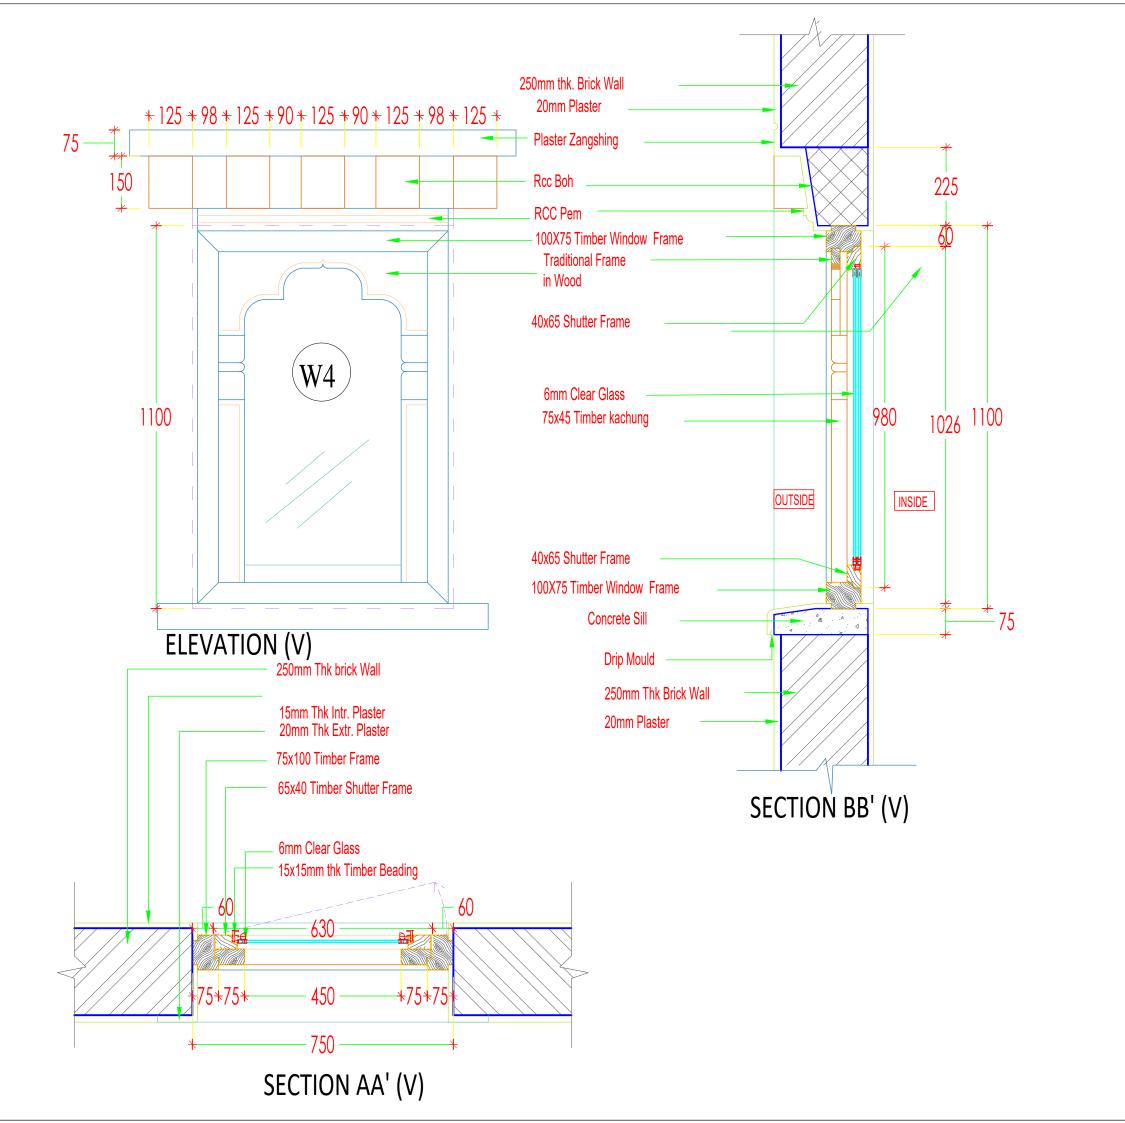

# **DRAWING TITLE:**

WINDOW DETAILS

DATE: JULY 2020

**SCALE: 1:100** 

**DRAWING: ARCHITECTURAL** 

SHEET NO: AR/19

| REVISION SUFFIX | NORTH       |
|-----------------|-------------|
|                 | $\bigoplus$ |

# **DRAWING TITLE:**

WINDOW DETAILS

DATE: JULY 2020

**SCALE: 1:100** 

**DRAWING: ARCHITECTURAL** 

SHEET NO: AR/19

REVISION SUFFIX NORTH

- ALL DIMENSIONS ARE IN METERS (FEETS) UNLESS SPECIFIED OTHERWISE.
- ALL DIMENSIONS MEASURE UNFINISHED SURFACES UNLESS SPECIFIED OTHERWISE.
- ALL DIMENSIONS ARE TO BE READ AND NOT SCALE OFF.
- ANY DISCREPANCY IN DRAWING IS TO BE BROUGHT TO THE IMMEDIATE NOTICE OF THE ARCHITECT AND THE ENGINEER.