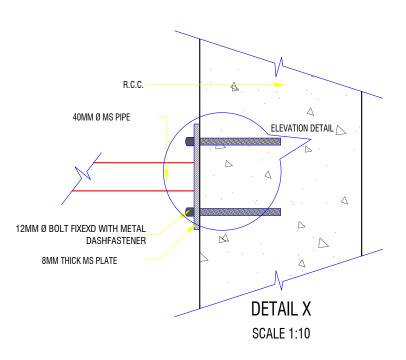

# **DRAWING TITLE:**

**MONKEY LADER** 

DATE: JULY 2020

**SCALE: 1:100** 

DRAWING : ARCHITECTURAL

SHEET NO: AR/13

REVISION SUFFIX NORTH

- ALL DIMENSIONS ARE IN METERS (FEETS)
   UNLESS SPECIFIED OTHERWISE.
- ALL DIMENSIONS MEASURE UNFINISHED SURFACES UNLESS SPECIFIED OTHERWISE.
- ALL DIMENSIONS ARE TO BE READ AND NOT SCALE OFF.

  AND DISCREPANCY IN DRAWING IS TO BE
- ANY DISCREPANCY IN DRAWING IS TO BE BROUGHT TO THE IMMEDIATE NOTICE OF THE ARCHITECT AND THE ENGINEER.