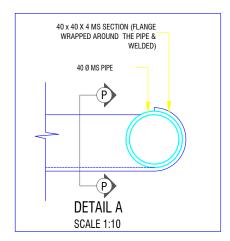

# **DRAWING TITLE:**

**MONKEY LADER** 

DATE: JULY 2020

**SCALE: 1:100** 

DRAWING : ARCHITECTURAL

SHEET NO: AR/13

REVISION SUFFIX NORTH

- ALL DIMENSIONS ARE IN METERS (FEETS)
   UNLESS SPECIFIED OTHERWISE.
- ALL DIMENSIONS MEASURE UNFINISHED SURFACES UNLESS SPECIFIED OTHERWISE.
- ALL DIMENSIONS ARE TO BE READ AND NOT SCALE OFF.

  AND DISCREPANCY IN DRAWING IS TO BE
- ANY DISCREPANCY IN DRAWING IS TO BE BROUGHT TO THE IMMEDIATE NOTICE OF THE ARCHITECT AND THE ENGINEER.