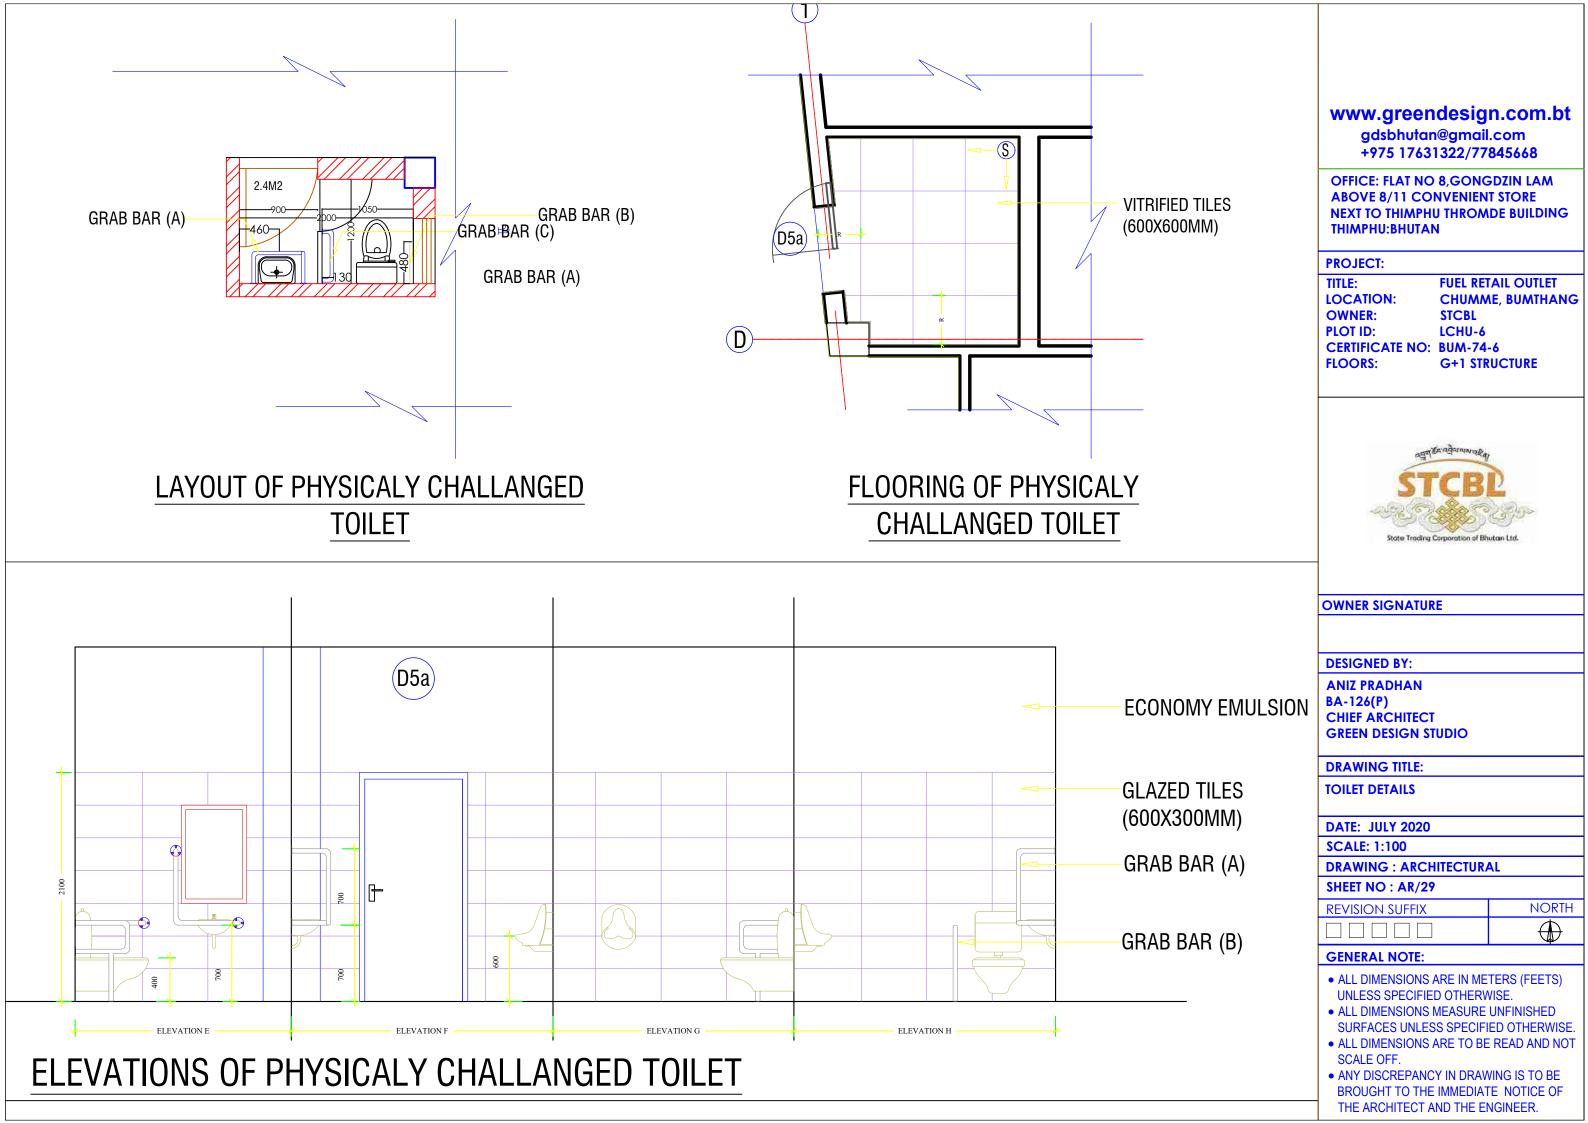

# SCHEDULE OF FINISHES

| SPACE              | INTERNAL WALL                                                                     | FL00R                          | SIZE        | CEILING             |
|--------------------|-----------------------------------------------------------------------------------|--------------------------------|-------------|---------------------|
| PUBLIC TOILET      | 2100MM HIGH WALL GLAZED TILES<br>600MMX300MM & ACRYLIC EMULSION<br>(ABOVE TILING) | POLISHED<br>VITRIFIED TILES    | 600MMX600MM | ACRYLIC<br>EMULSION |
| STAFF TOILET       | 2100MM HIGH WALL GLAZED TILES<br>600MMX300MM & ACRYLIC EMULSION<br>(ABOVE TILING) | POLISHED<br>VITRIFIED TILES    | 600MMX600MM | ACRYLIC<br>EMULSION |
| ELECTRICAL<br>ROOM | ACRYLIC EMULSION-<br>(WHITE)                                                      | KOTA<br>STONE/MARBLE           | 600MMx600MM | ACRYLIC<br>EMULSION |
| LUBE STORE         | ACRYLIC EMULSION-<br>(WHITE)                                                      | KOTA<br>STONE/MARBLE           | 600MMx600MM | ACRYLIC<br>EMULSION |
| STAFF REST ROOM    | ACRYLIC EMULSION-<br>(WHITE)                                                      | POLISHED<br>VITRIFIED TILES    | 600MMx600MM | ACRYLIC<br>EMULSION |
| WATER COOLER       | GLAZED TILES 2100MM HIGH<br>600X300MM                                             | VITRIFIED-SALT<br>PEPPER TILES | 600MMX600MM | ACRYLIC<br>EMULSION |
| PC0                | ACRYLIC EMULSION-<br>(WHITE)                                                      | POLISHED<br>VITRIFIED TILES    | 600MMX600MM | ACRYLIC<br>EMULSION |
| DEALERS ROOM       | ACRYLIC EMULSION-<br>(WHITE)                                                      | POLISHED<br>VITRIFIED TILES    | 600MMX600MM | ACRYLIC<br>EMULSION |
| PICK UP COUNTER    | ACRYLIC EMULSION-<br>(WHITE)                                                      | POLISHED<br>VITRIFIED TILES    | 600MMX600MM | ACRYLIC<br>EMULSION |
| WASH AREA          | 2100MM HIGH WALL GLAZED<br>TILES 200MMX200MM                                      | VITRIFIED-SALT<br>PEPPER TILES | 600MMX600MM | ACRYLIC<br>EMULSION |

# **DRAWING TITLE:**

**SCHEDULE OF FINISHES** 

DATE: JULY 2020

**SCALE: 1:100** 

**DRAWING: ARCHITECTURAL** 

SHEET NO: AR/26

REVISION SUFFIX NORTH 