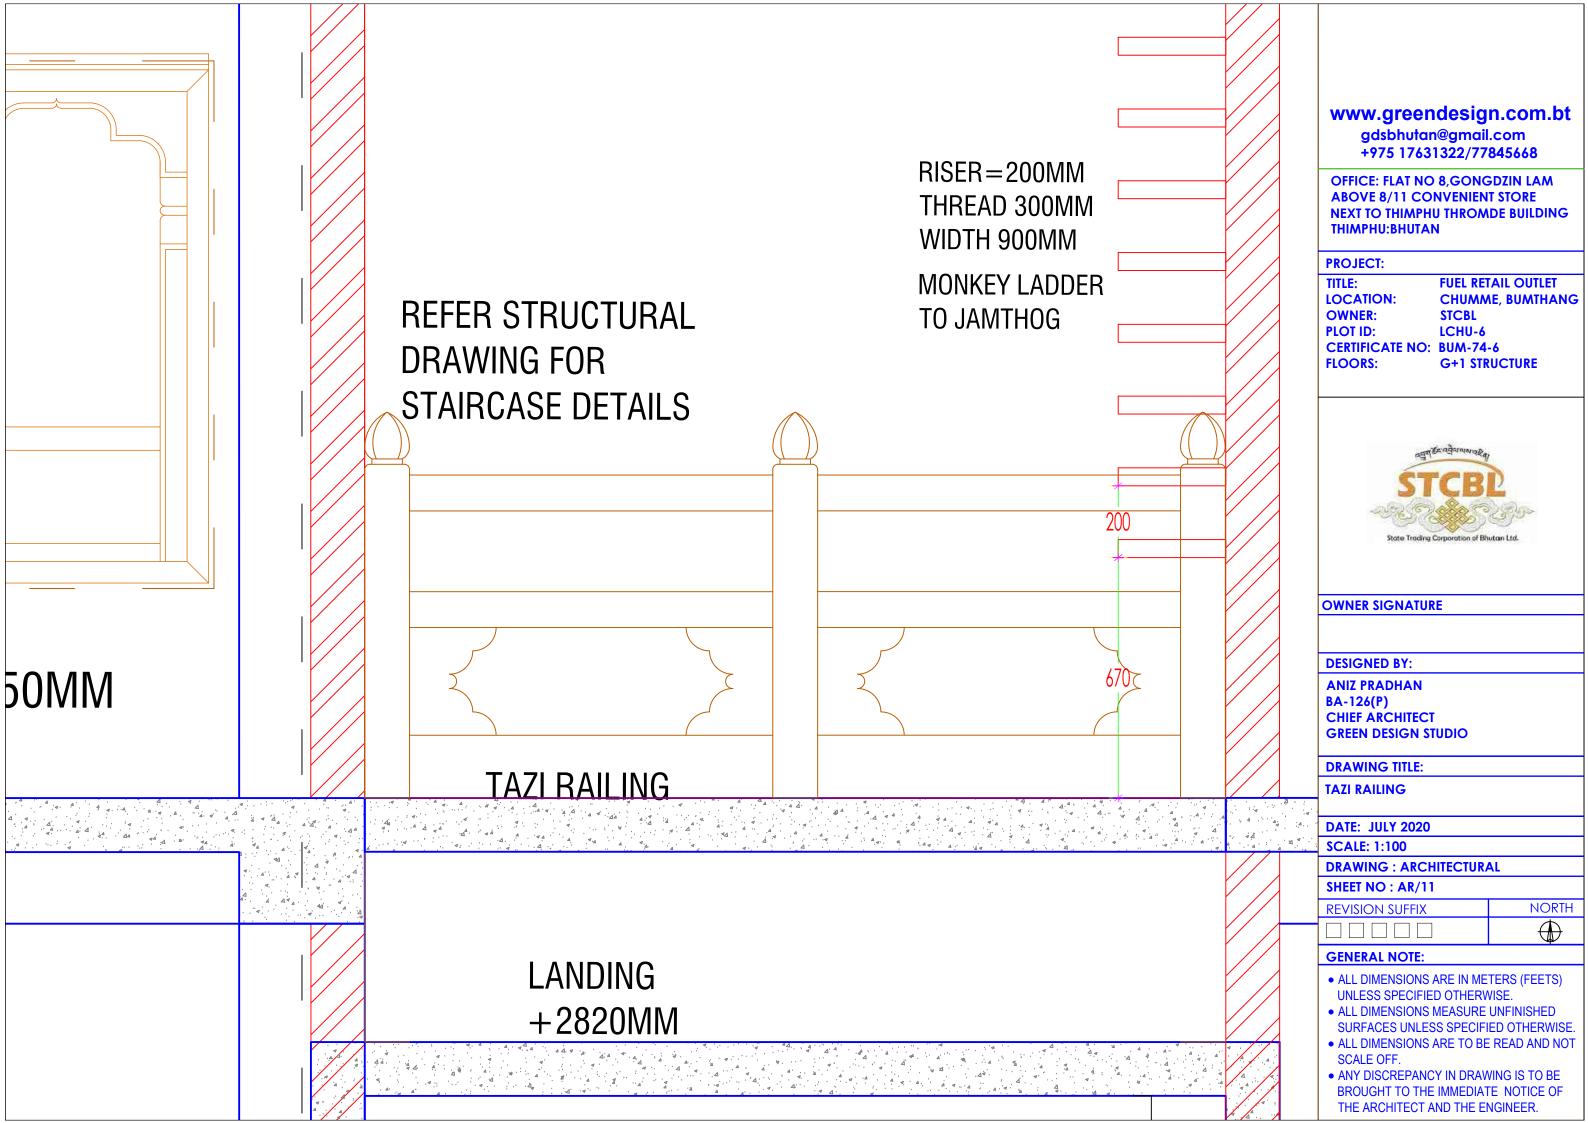

# **PROJECT:**

TITLE: FUEL RETAIL OUTLET LOCATION: CHUMME, BUMTHANG OWNER: STCBL

PLOT ID: LCHU-6
CERTIFICATE NO: BUM-74-6
FLOORS: G+1 STRUCTURE

# OWNER SIGNATURE

# DESIGNED BY:

ANIZ PRADHAN
BA-126(P)
CHIEF ARCHITECT
GREEN DESIGN STUDIO

# **DRAWING TITLE:**

**MONKEY LADER** 

DATE: JULY 2020

**SCALE: 1:100** 

DRAWING : ARCHITECTURAL

SHEET NO: AR/13

REVISION SUFFIX NORTH

- ALL DIMENSIONS ARE IN METERS (FEETS)
   UNLESS SPECIFIED OTHERWISE.
- ALL DIMENSIONS MEASURE UNFINISHED SURFACES UNLESS SPECIFIED OTHERWISE.
- ALL DIMENSIONS ARE TO BE READ AND NOT SCALE OFF.

  AND DISCREPANCY IN DRAWING IS TO BE
- ANY DISCREPANCY IN DRAWING IS TO BE BROUGHT TO THE IMMEDIATE NOTICE OF THE ARCHITECT AND THE ENGINEER.