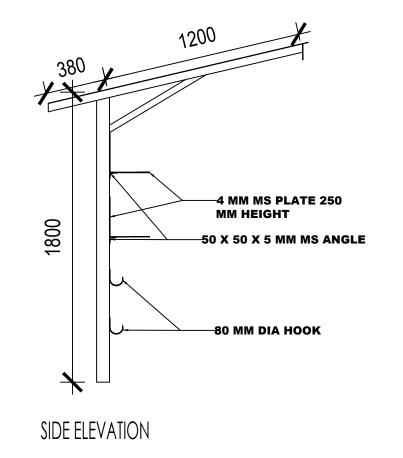

# **DRAWING TITLE:**

SAND STORAGE AND DECANTING SHED

DATE: JULY 2020

**SCALE: NTS** 

**DRAWING: ARCHITECTURAL** 

SHEET NO: AR/31

| REVISION SUFFIX | NORTH |
|-----------------|-------|
|                 | 1     |

FRONT ELEVATION

SIDE ELEVATION

gdsbhutan@gmail.com +975 17631322/77845668

OFFICE: FLAT NO 8, GONGDZIN LAM ABOVE 8/11 CONVENIENT STORE NEXT TO THIMPHU THROMDE BUILDING THIMPHU: BHUTAN