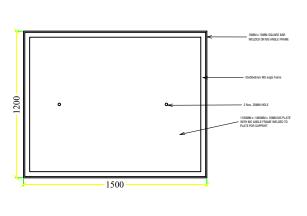

# **DRAWING TITLE:**

**GRAB BAR, MAS FRAME & CHAMBER** 

DATE: JULY 2020

**SCALE: 1:100** 

**DRAWING: ARCHITECTURAL** 

SHEET NO: AR/28

REVISION SUFFIX NORTH

- ALL DIMENSIONS ARE IN METERS (FEETS) UNLESS SPECIFIED OTHERWISE.
- ALL DIMENSIONS MEASURE UNFINISHED SURFACES UNLESS SPECIFIED OTHERWISE.
- ALL DIMENSIONS ARE TO BE READ AND NOT SCALE OFF.
- ANY DISCREPANCY IN DRAWING IS TO BE BROUGHT TO THE IMMEDIATE NOTICE OF THE ARCHITECT AND THE ENGINEER.