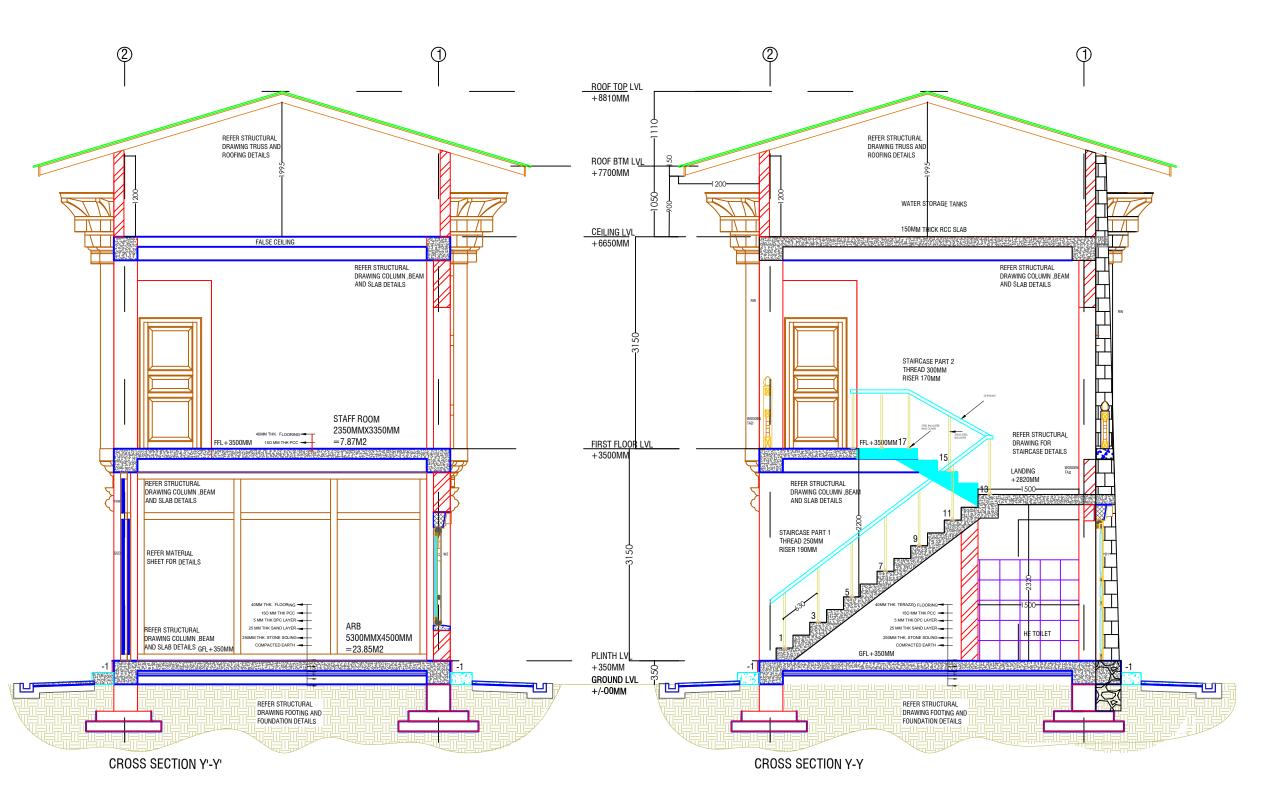

# PROJECT:

TITLE: FUEL RETAIL OUTLET CHUMME, BUMTHANG

OWNER: STCBL
PLOT ID: LCHU-6
CERTIFICATE NO: BUM-74-6
FLOORS: G+1 STRUCTURE

# **OWNER SIGNATURE**

# **DESIGNED BY:**

ANIZ PRADHAN
BA-126(P)
CHIEF ARCHITECT
GREEN DESIGN STUDIO

# **DRAWING TITLE:**

**SECTION Y-Y** 

DATE: MARCH 2021

**SCALE: 1:100** 

**DRAWING: ARCHITECTURAL** 

SHEET NO: AR/10

| REVISION SUFFIX | NORTH   |
|-----------------|---------|
|                 | <b></b> |

- ALL DIMENSIONS ARE IN METERS (FEETS) UNLESS SPECIFIED OTHERWISE.
- ALL DIMENSIONS MEASURE UNFINISHED SURFACES UNLESS SPECIFIED OTHERWISE.
- ALL DIMENSIONS ARE TO BE READ AND NOT SCALE OFF.
- ANY DISCREPANCY IN DRAWING IS TO BE BROUGHT TO THE IMMEDIATE NOTICE OF THE ARCHITECT AND THE ENGINEER.