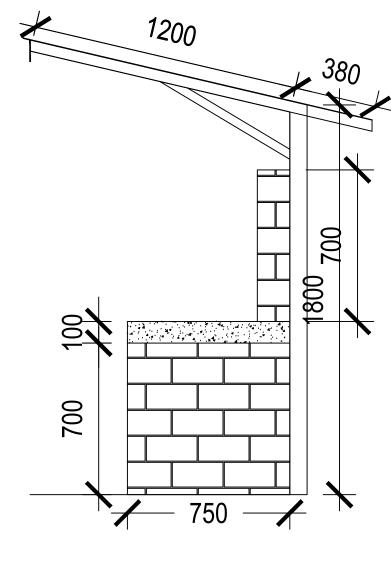

# **DESIGNED BY:**

ANIZ PRADHAN
BA-126(P)
CHIEF ARCHITECT
GREEN DESIGN STUDIO

# **DRAWING TITLE:**

SAND STORAGE AND DECANTING SHED

DATE: JULY 2020

**SCALE: NTS** 

**DRAWING: ARCHITECTURAL** 

SHEET NO: AR/31

| REVISION SUFFIX | NORTH |
|-----------------|-------|
|                 | 1     |