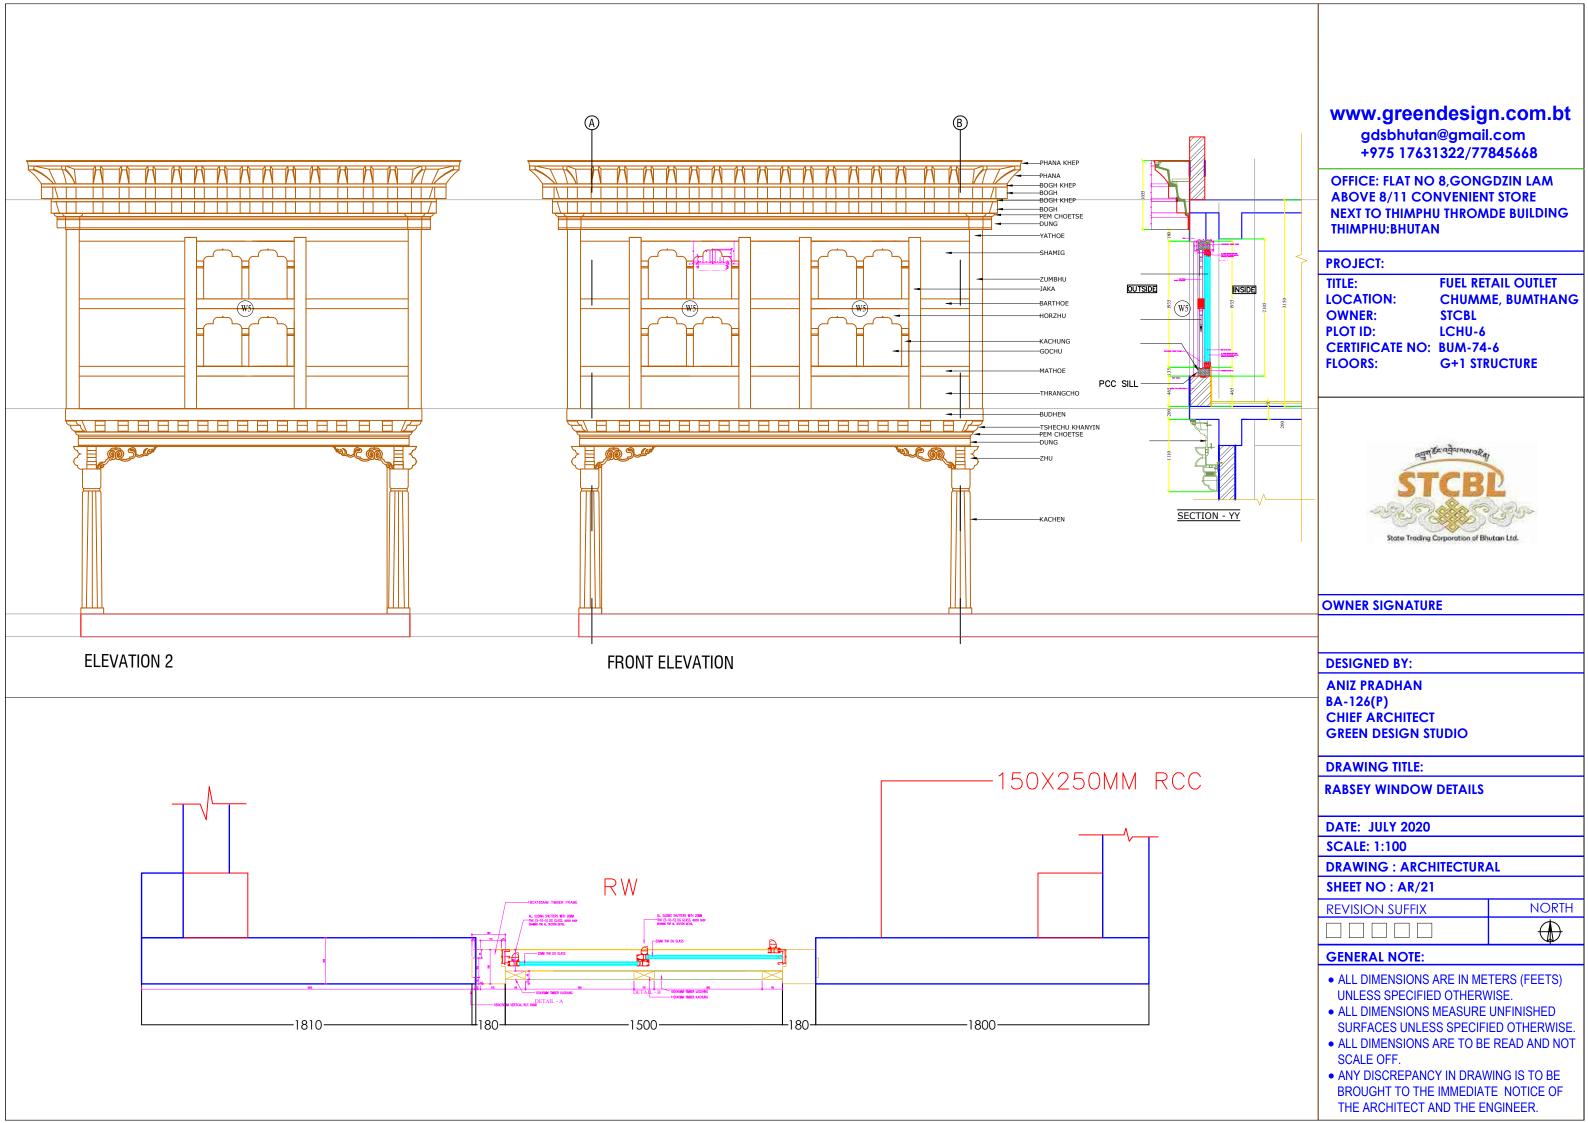

# WINDOW SCHEDULE

| SL NO. | ITEM    | DIMENSIONS (MM) |        | DIMENSIONS (MM) SILL NO |    | NO.                                   | REMARKS |  |
|--------|---------|-----------------|--------|-------------------------|----|---------------------------------------|---------|--|
|        |         | WIDTH           | HEIGHT |                         |    |                                       |         |  |
| 01.    | WI      | 2100            | 1460   | 600                     | 01 | WOODEN 3 FRAMED GLASS WINDOW          |         |  |
| 02.    | W2      | 1500            | 1460   | 600                     | 04 | WOODEN 2 FRAMED GLASS WINDOW          |         |  |
| 03.    | W3      | 750             | 1100   | 1000                    | 02 | WOODEN I LOUVERED GLASS WINDOW        |         |  |
| 04.    | W4      | 750             | 1100   | 1000                    | 01 | WOODEN I FRAMED GLASS WINDOW          |         |  |
| 05.    | W5      | 1500            | 2105   | 465                     | 03 | WOODEN 2 FRAMED RABSEY WINDOW         |         |  |
| 06.    | FGW     | 4300            | 3150   | 0                       | 01 | WOODEN I FRAMED GLASS WINDOW          |         |  |
| 07.    | FGW+SGD | 4300            | 3150   | 0                       | 01 | WOODEN 3 FRAMED GLASS WINDOW AND DOOR |         |  |