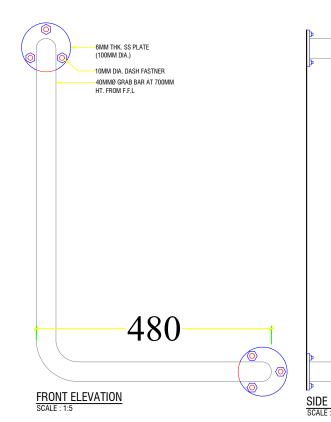

# **DRAWING TITLE:**

**GRAB BAR, MAS FRAME & CHAMBER** 

DATE: JULY 2020

**SCALE: 1:100** 

**DRAWING: ARCHITECTURAL** 

SHEET NO: AR/28

REVISION SUFFIX NORTH

- ALL DIMENSIONS ARE IN METERS (FEETS) UNLESS SPECIFIED OTHERWISE.
- ALL DIMENSIONS MEASURE UNFINISHED SURFACES UNLESS SPECIFIED OTHERWISE.
- ALL DIMENSIONS ARE TO BE READ AND NOT SCALE OFF.
- ANY DISCREPANCY IN DRAWING IS TO BE BROUGHT TO THE IMMEDIATE NOTICE OF THE ARCHITECT AND THE ENGINEER.