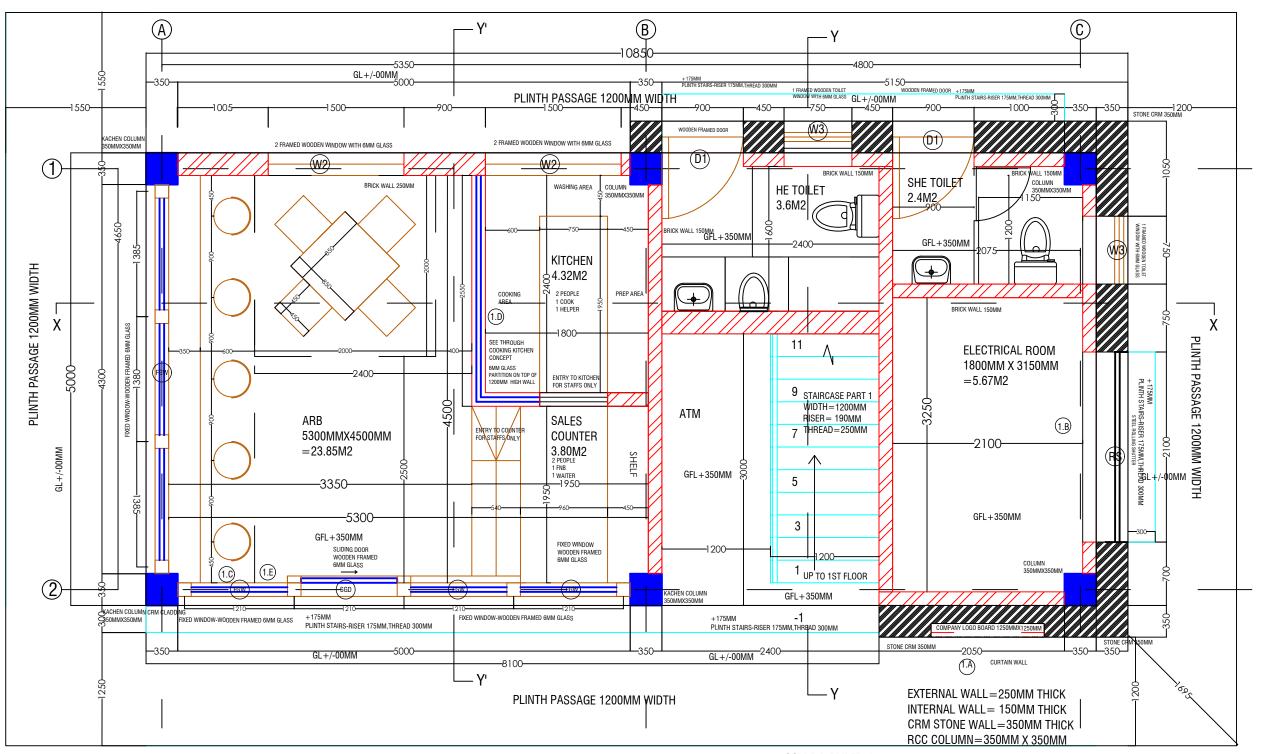

# **PROJECT:**

TITLE: FUEL RETAIL OUTLET CHUMME, BUMTHANG

OWNER: STCBL
PLOT ID: LCHU-6
CERTIFICATE NO: BUM-74-6
FLOORS: G+1 STRUCTURE

# **DESIGNED BY:**

ANIZ PRADHAN
BA-126(P)
CHIEF ARCHITECT
GREEN DESIGN STUDIO

**DRAWING TITLE:** 

**GROUND PLAN** 

DATE: MARCH 2021

**SCALE: 1:100** 

**DRAWING: ARCHITECTURAL** 

SHEET NO: AR/02 (a)