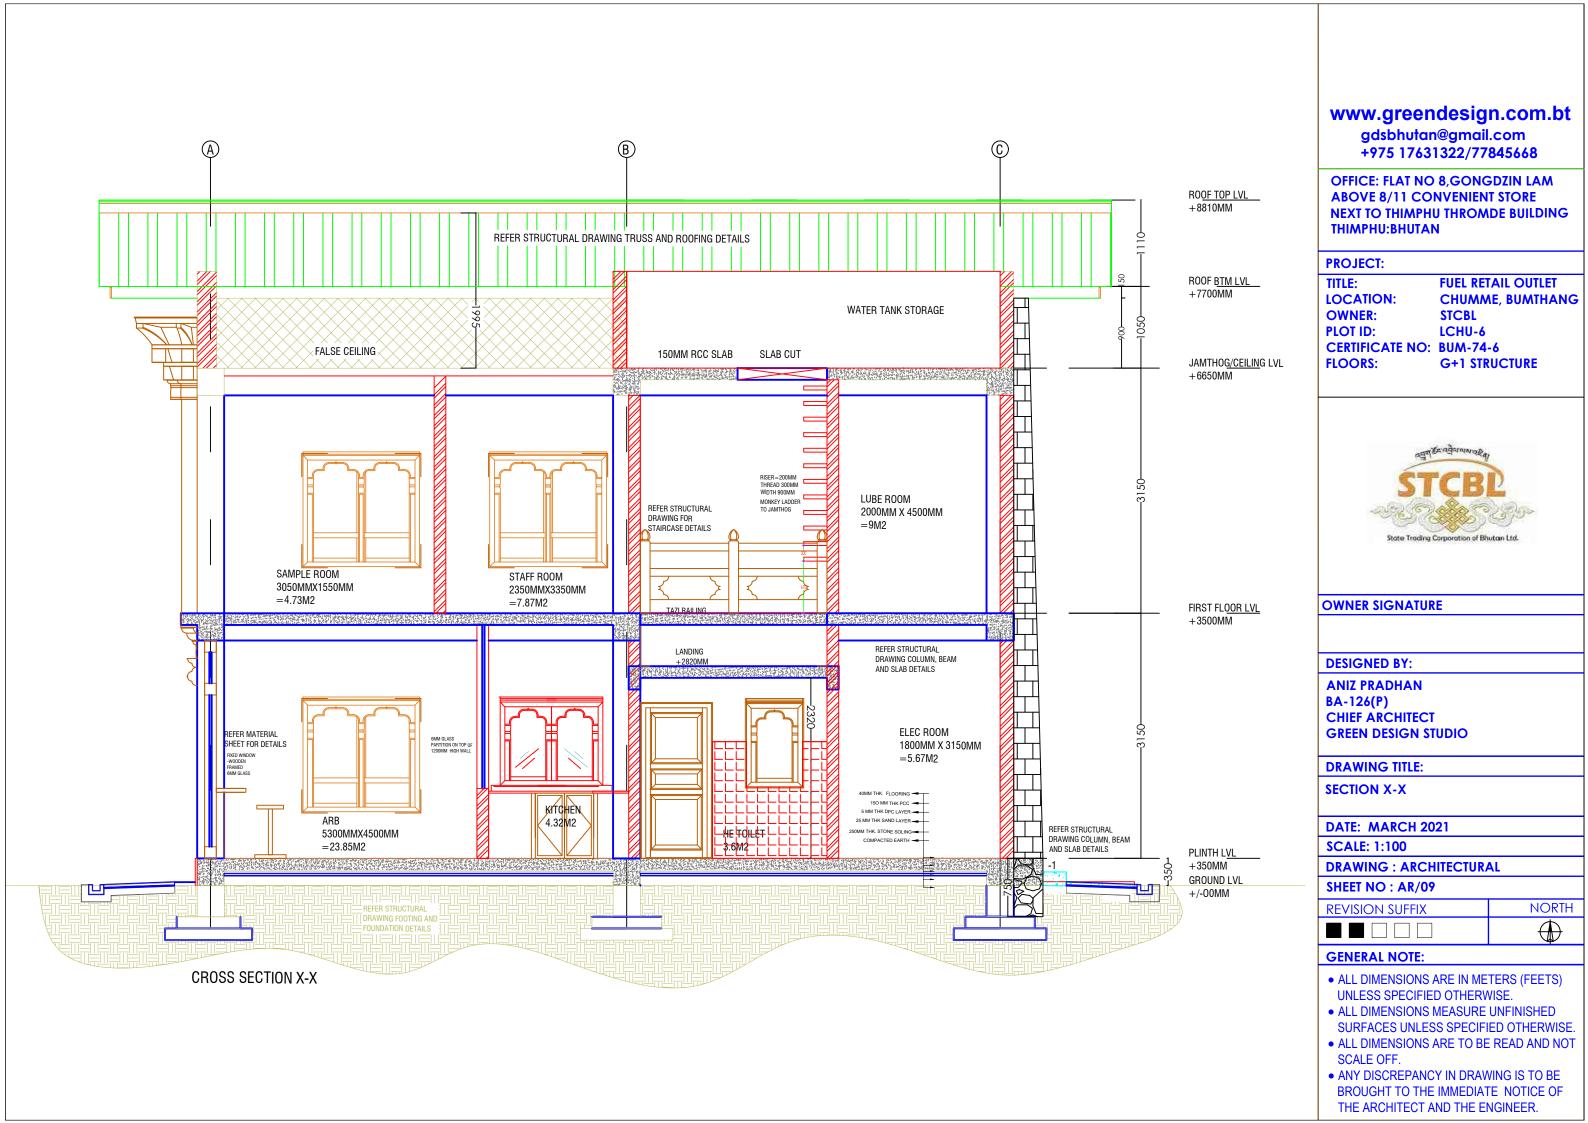

# PROJECT:

TITLE: FUEL RETAIL OUTLET CHUMME, BUMTHANG

OWNER: STCBL
PLOT ID: LCHU-6
CERTIFICATE NO: BUM-74-6
FLOORS: G+1 STRUCTURE

# **OWNER SIGNATURE**

# **DESIGNED BY:**

ANIZ PRADHAN
BA-126(P)
CHIEF ARCHITECT
GREEN DESIGN STUDIO

# **DRAWING TITLE:**

**SECTION Y-Y** 

DATE: MARCH 2021

**SCALE: 1:100** 

**DRAWING: ARCHITECTURAL** 

SHEET NO: AR/10

| REVISION SUFFIX | NORTH   |
|-----------------|---------|
|                 | <b></b> |

- ALL DIMENSIONS ARE IN METERS (FEETS) UNLESS SPECIFIED OTHERWISE.
- ALL DIMENSIONS MEASURE UNFINISHED SURFACES UNLESS SPECIFIED OTHERWISE.
- ALL DIMENSIONS ARE TO BE READ AND NOT SCALE OFF.
- ANY DISCREPANCY IN DRAWING IS TO BE BROUGHT TO THE IMMEDIATE NOTICE OF THE ARCHITECT AND THE ENGINEER.