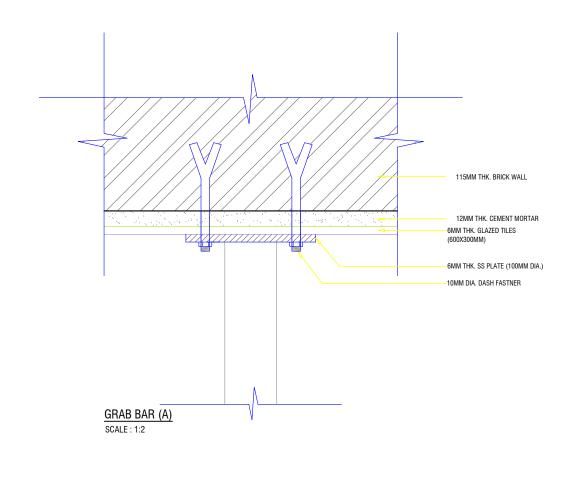

# **DRAWING TITLE:**

**GRAB BAR, MAS FRAME & CHAMBER** 

DATE: JULY 2020

**SCALE: 1:100** 

**DRAWING: ARCHITECTURAL** 

SHEET NO: AR/28

REVISION SUFFIX NORTH

- ALL DIMENSIONS ARE IN METERS (FEETS) UNLESS SPECIFIED OTHERWISE.
- ALL DIMENSIONS MEASURE UNFINISHED SURFACES UNLESS SPECIFIED OTHERWISE.
- ALL DIMENSIONS ARE TO BE READ AND NOT SCALE OFF.
- ANY DISCREPANCY IN DRAWING IS TO BE BROUGHT TO THE IMMEDIATE NOTICE OF THE ARCHITECT AND THE ENGINEER.