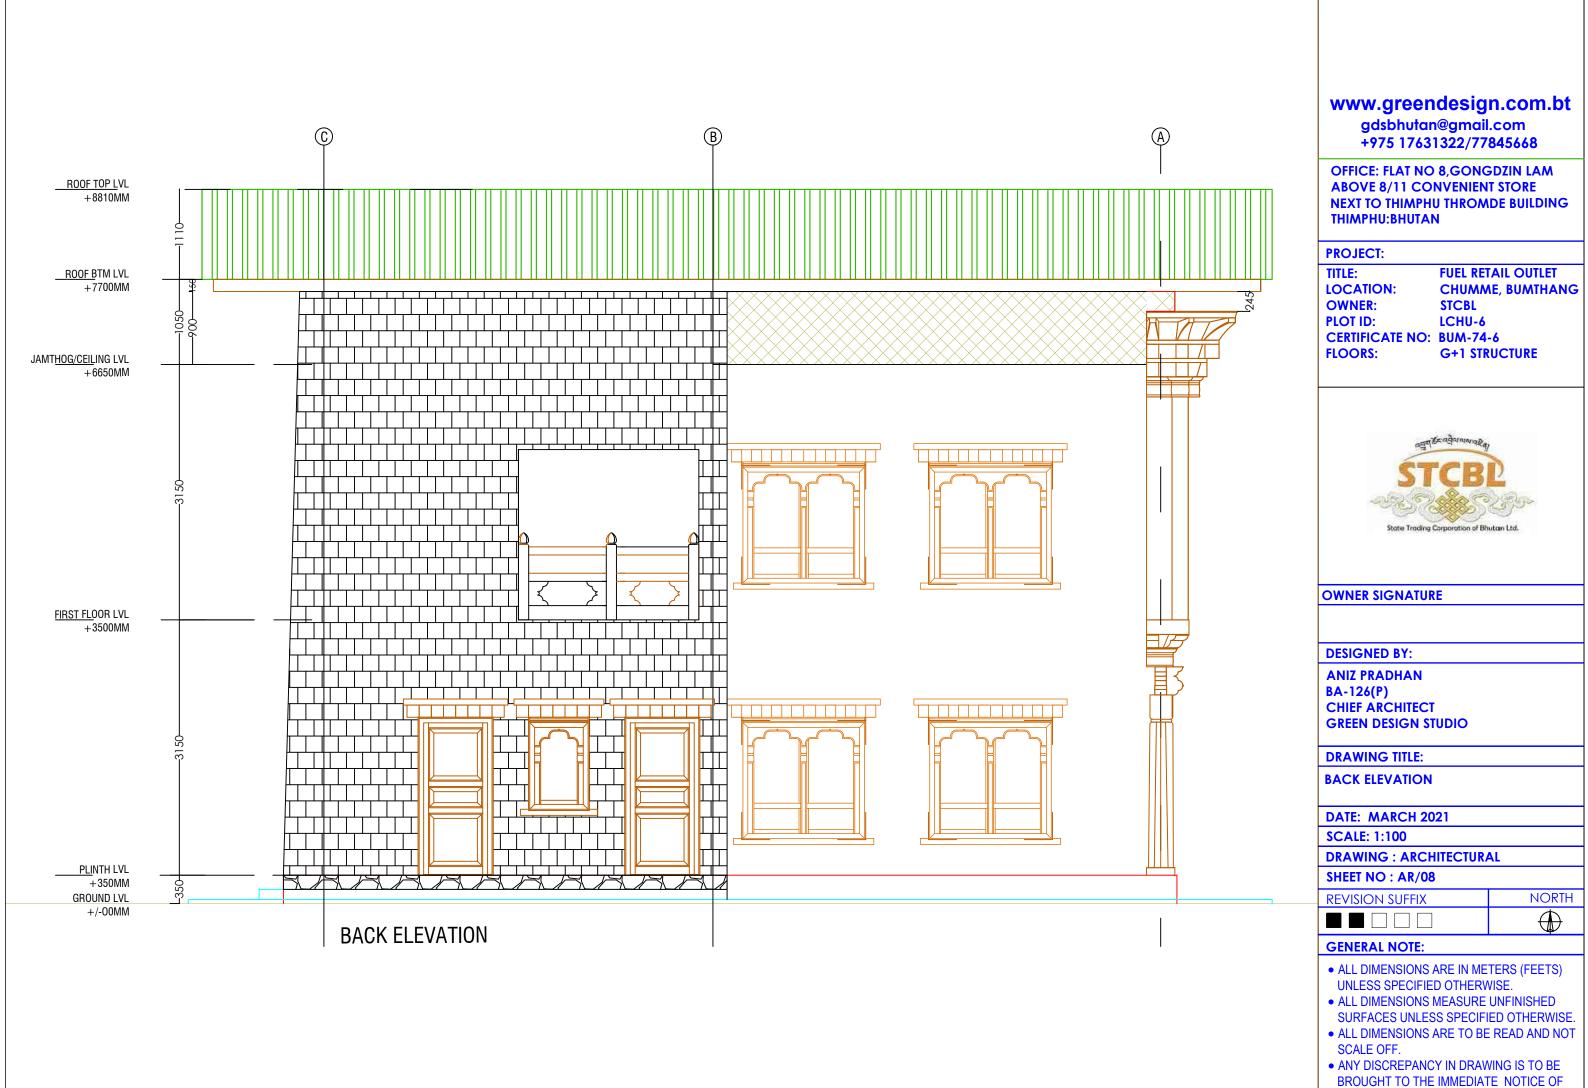

### **PROJECT:**

TITLE: FUEL RETAIL OUTLET CHUMME, BUMTHANG OWNER: STCBL

OWNER: STCBL
PLOT ID: LCHU-6
CERTIFICATE NO: BUM-74-6
FLOORS: G+1 STRUCTURE

### **DRAWING TITLE:**

ARCHITECTURAL DRAWING

DATE: JULY 2020

SCALE: NTS
DRAWING

SHEET NO : AR/00

REVISION SUFFIX NORTH

- ALL DIMENSIONS ARE IN METERS (FEETS) UNLESS SPECIFIED OTHERWISE.
- ALL DIMENSIONS MEASURE UNFINISHED SURFACES UNLESS SPECIFIED OTHERWISE
- ALL DIMENSIONS ARE TO BE READ AND NOT SCALE OFF.