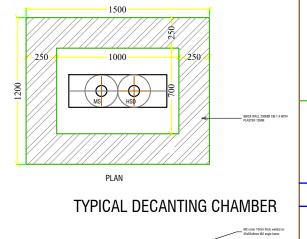

# **DRAWING TITLE:**

**GRAB BAR, MAS FRAME & CHAMBER** 

DATE: JULY 2020

**SCALE: 1:100** 

**DRAWING: ARCHITECTURAL** 

SHEET NO: AR/28

REVISION SUFFIX NORTH

- ALL DIMENSIONS ARE IN METERS (FEETS) UNLESS SPECIFIED OTHERWISE.
- ALL DIMENSIONS MEASURE UNFINISHED SURFACES UNLESS SPECIFIED OTHERWISE.
- ALL DIMENSIONS ARE TO BE READ AND NOT SCALE OFF.
- ANY DISCREPANCY IN DRAWING IS TO BE BROUGHT TO THE IMMEDIATE NOTICE OF THE ARCHITECT AND THE ENGINEER.