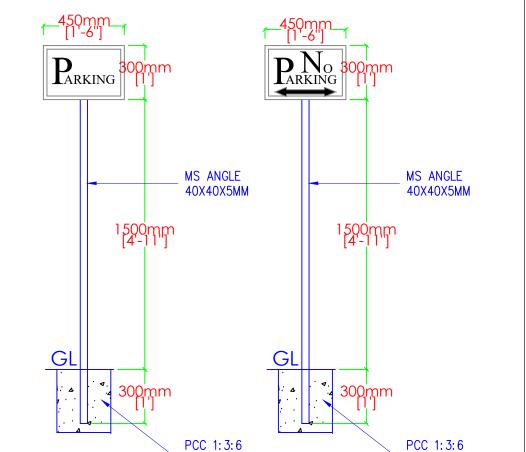

# **DRAWING TITLE:**

**SIGN POST AND SIGNAGES** 

**DATE: JULY 2020** 

**SCALE: 1:100** 

**DRAWING: ARCHITECTURAL** 

SHEET NO: AR/30

NORTH **REVISION SUFFIX** 