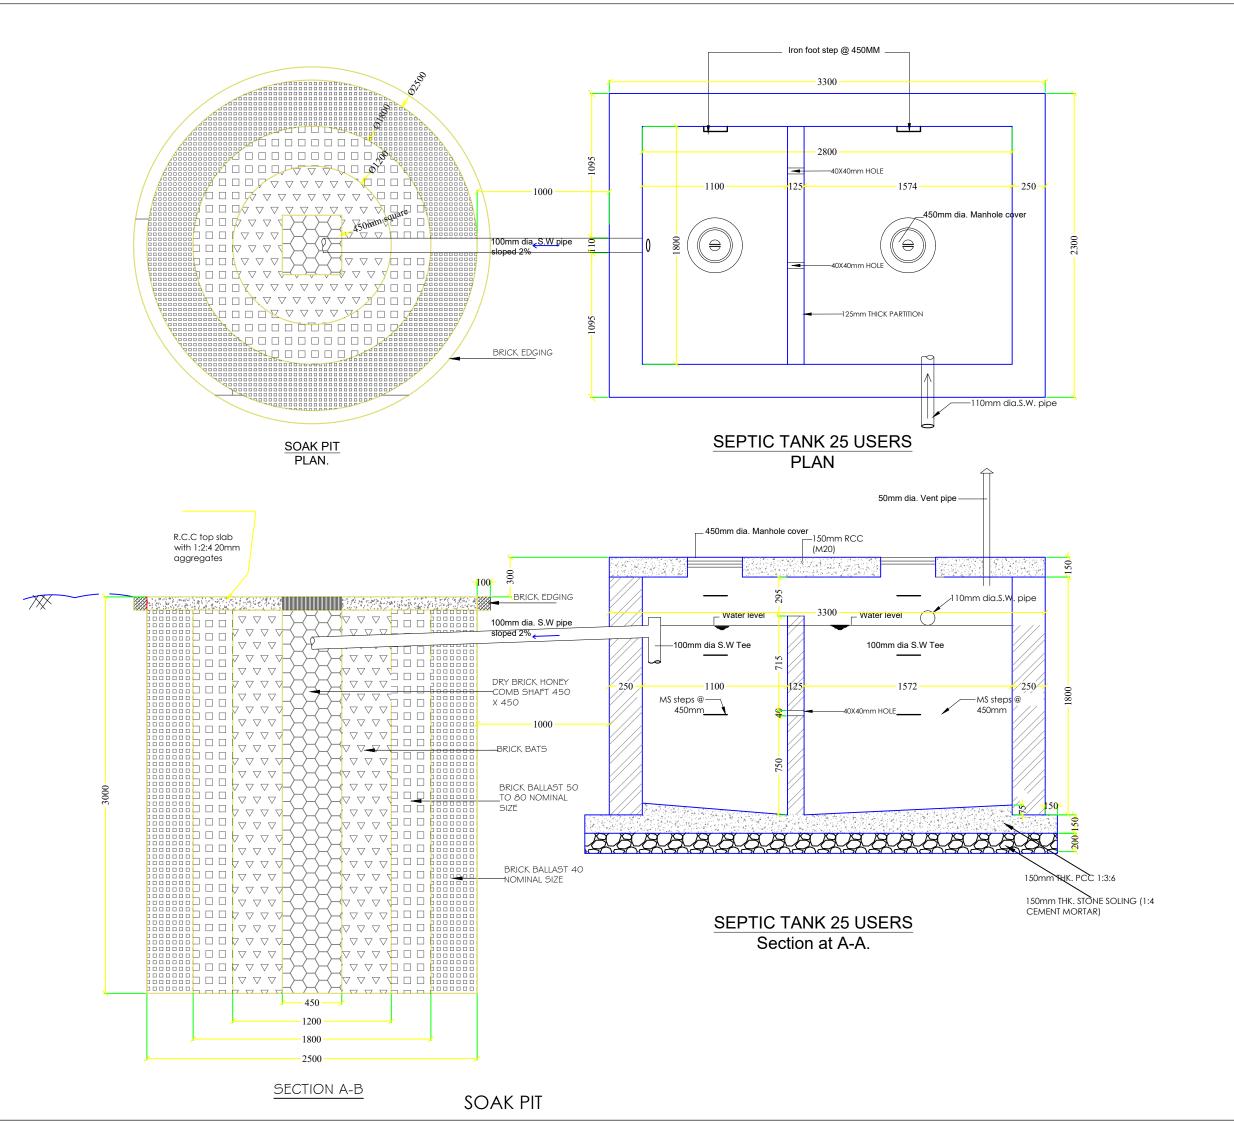

# **DESIGNED BY:**

**SUGAN PRADHAN** 

(GENERAL MANAGER, PETROLEUM

DIVISION)

CIVIL ENGINEER STCBL, THIMPHU

**DRAWING TITLE:** 

SEWERAGE DRAWING SEPTIC TANK AND SOAK PIT

**DATE: JULY 2020** 

SCALE: NTS

**DRAWING** 

SHEET NO: SW/03

REVISION SUFFIX NORTH

- ALL DIMENSIONS ARE IN METERS (FEETS) UNLESS SPECIFIED OTHERWISE.
- ALL DIMENSIONS MEASURE UNFINISHED SURFACES UNLESS SPECIFIED OTHERWISE.
- ALL DIMENSIONS ARE TO BE READ AND NOT SCALE OFF.
- ANY DISCREPANCY IN DRAWING IS TO BE BROUGHT TO THE IMMEDIATE NOTICE OF THE ARCHITECT AND THE ENGINEER.