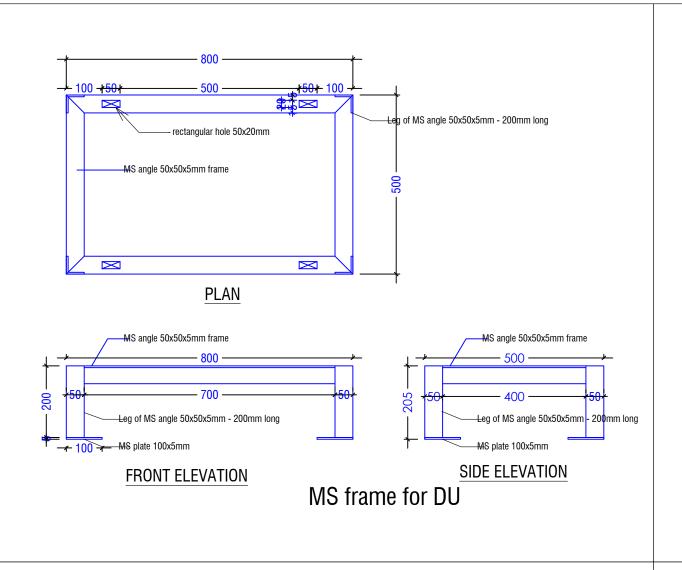

# **DRAWING TITLE:**

**GRAB BAR, MAS FRAME & CHAMBER** 

DATE: JULY 2020

**SCALE: 1:100** 

**DRAWING: ARCHITECTURAL** 

SHEET NO: AR/28

REVISION SUFFIX NORTH

- ALL DIMENSIONS ARE IN METERS (FEETS) UNLESS SPECIFIED OTHERWISE.
- ALL DIMENSIONS MEASURE UNFINISHED SURFACES UNLESS SPECIFIED OTHERWISE.
- ALL DIMENSIONS ARE TO BE READ AND NOT SCALE OFF.
- ANY DISCREPANCY IN DRAWING IS TO BE BROUGHT TO THE IMMEDIATE NOTICE OF THE ARCHITECT AND THE ENGINEER.