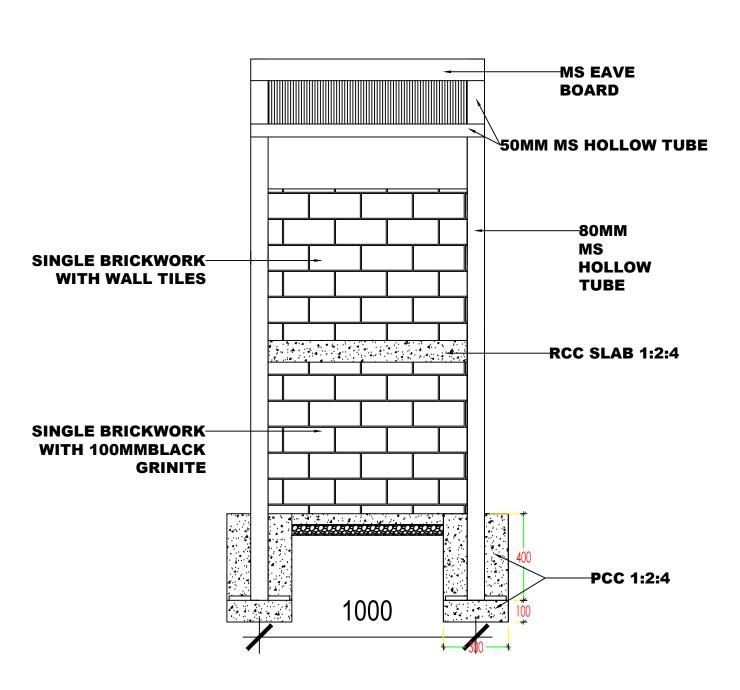

# **DRAWING TITLE:**

SAND STORAGE AND DECANTING SHED

DATE: JULY 2020

**SCALE: NTS** 

**DRAWING: ARCHITECTURAL** 

SHEET NO: AR/31

| REVISION SUFFIX | NORTH |
|-----------------|-------|
|                 | 1     |

FRONT ELEVATION

SIDE ELEVATION

gdsbhutan@gmail.com +975 17631322/77845668

OFFICE: FLAT NO 8, GONGDZIN LAM ABOVE 8/11 CONVENIENT STORE NEXT TO THIMPHU THROMDE BUILDING THIMPHU: BHUTAN