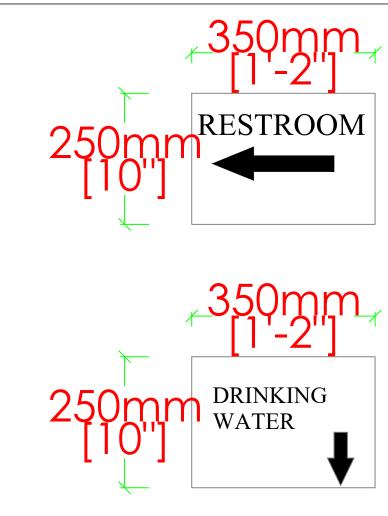

# **DRAWING TITLE:**

**SIGN POST AND SIGNAGES** 

**DATE: JULY 2020** 

**SCALE: 1:100** 

**DRAWING: ARCHITECTURAL** 

SHEET NO: AR/30

NORTH **REVISION SUFFIX** 