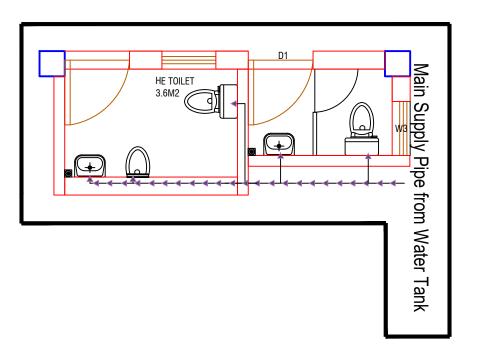

# **LEGEND**

Main Supply Pipe from Water Tank (32mm dia)

———— Distribution Pipe (20mm dia)

# Notes for plumbing:

- 1. Pipes shall be GI, medium duty.
- 3. Provide seperate connections for GF & FF
- 4. All inlets shall be controlled with gate valve as shown in site plan
- 5. Pressure testing shall be done before concealing the pipes

# LEGEND

- 1 WATER CLOSET
- 2 WASH BASIN
- 3 BIB COCK
- 4 FLOOR TRAP
- 5 MIRROR
- 6 TOILET PAPER HOLDER
- 7 SOAP DISH