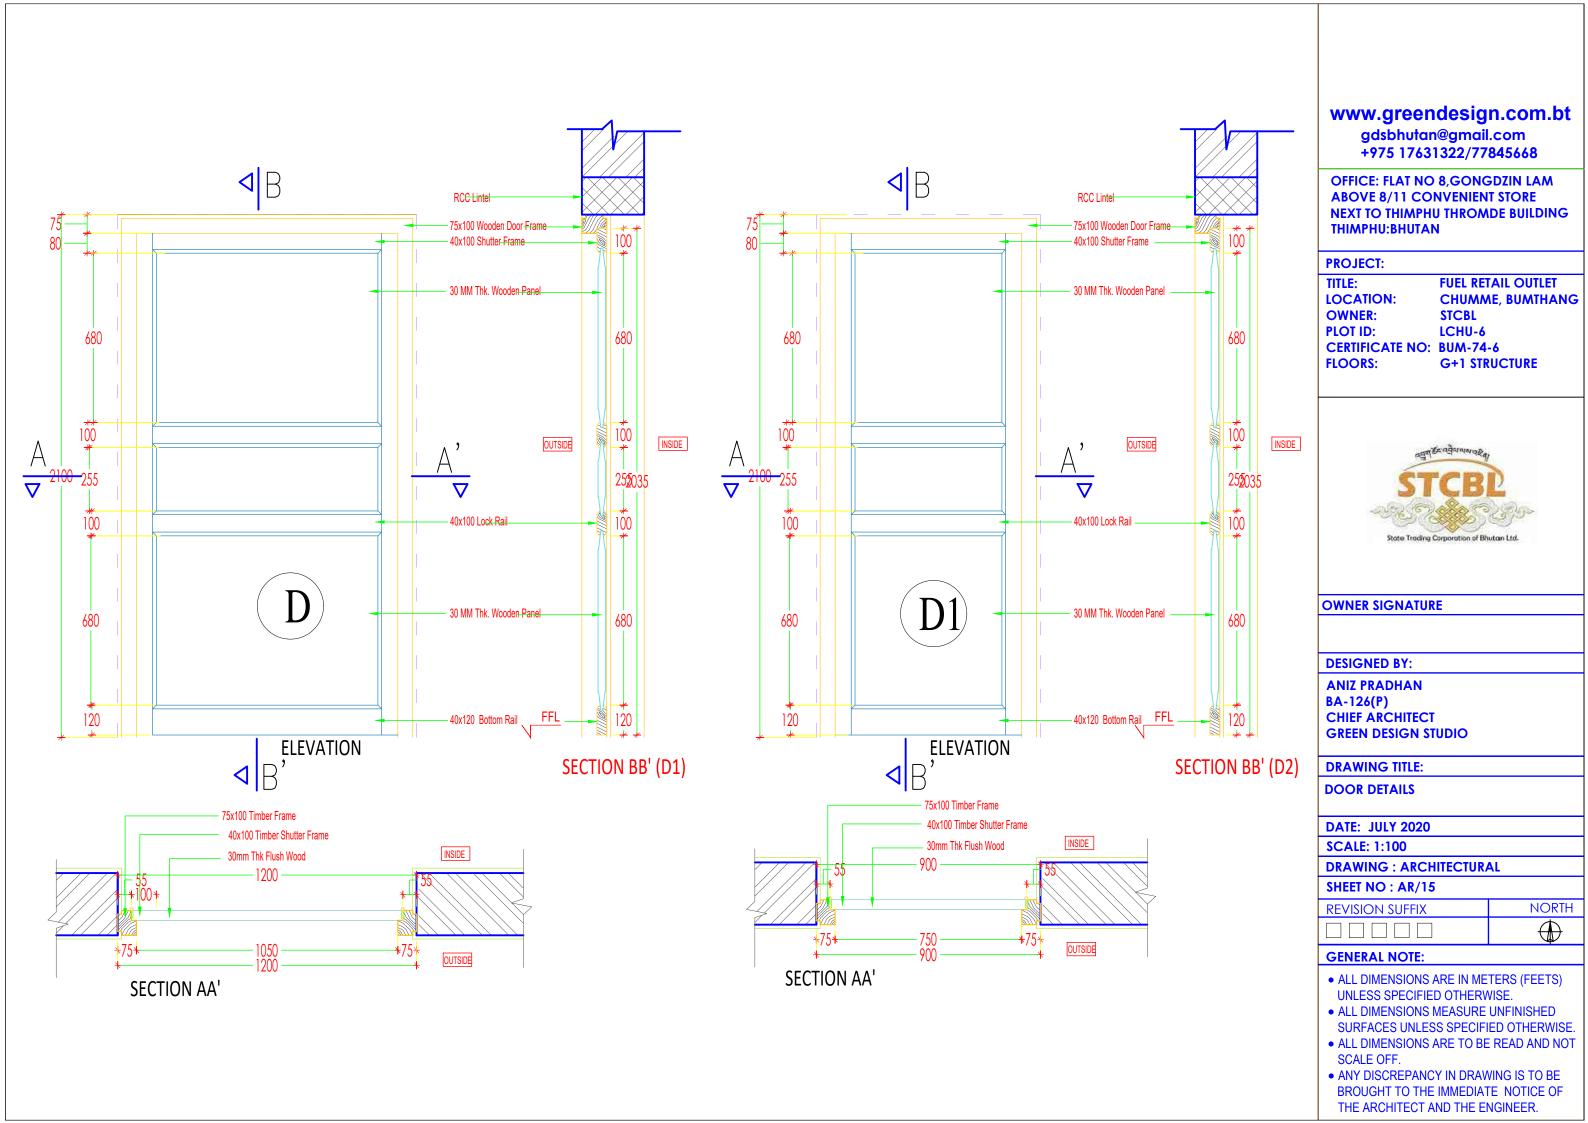

# **DRAWING TITLE:**

WINDOW & DOOR SCHEDULE

DATE: JULY 2020

**SCALE: 1:100** 

00/122: 1:100

DRAWING : ARCHITECTURAL

SHEET NO: AR/14

| EVISION SUFFIX | NORTH      |
|----------------|------------|
|                | $\bigcirc$ |

# DOOR SCHEDULE

| SL NO. | ITEM | DIMENSIONS (MM) |        | CILL | NO. | REMARKS                            |
|--------|------|-----------------|--------|------|-----|------------------------------------|
|        |      | WIDTH           | HEIGHT |      |     |                                    |
| 01.    | D    | 1200            | 2100   | 0    | 03  | WOODEN PANELLED DOOR               |
| 02.    | DI   | 900             | 2100   | 0    | 03  | PANELLED FLUSH DOOR                |
| 03.    | SGD  | 1000            | 2100   | 0    | 01  | WOODEN PANELLED SLIDING GLASS DOOR |
| 04.    | RS   | 2100            | 2100   | 0    | 01  | AI. ROLLING SHUTTER                |

# WINDOW SCHEDULE

| SL NO. | ITEM    | DIMENSIONS (MM) |        | DIMENSIONS (MM) SILL NO |    | NO.                                   | REMARKS |  |
|--------|---------|-----------------|--------|-------------------------|----|---------------------------------------|---------|--|
|        |         | WIDTH           | HEIGHT |                         |    |                                       |         |  |
| 01.    | WI      | 2100            | 1460   | 600                     | 01 | WOODEN 3 FRAMED GLASS WINDOW          |         |  |
| 02.    | W2      | 1500            | 1460   | 600                     | 04 | WOODEN 2 FRAMED GLASS WINDOW          |         |  |
| 03.    | W3      | 750             | 1100   | 1000                    | 02 | WOODEN I LOUVERED GLASS WINDOW        |         |  |
| 04.    | W4      | 750             | 1100   | 1000                    | 01 | WOODEN I FRAMED GLASS WINDOW          |         |  |
| 05.    | W5      | 1500            | 2105   | 465                     | 03 | WOODEN 2 FRAMED RABSEY WINDOW         |         |  |
| 06.    | FGW     | 4300            | 3150   | 0                       | 01 | WOODEN I FRAMED GLASS WINDOW          |         |  |
| 07.    | FGW+SGD | 4300            | 3150   | 0                       | 01 | WOODEN 3 FRAMED GLASS WINDOW AND DOOR |         |  |