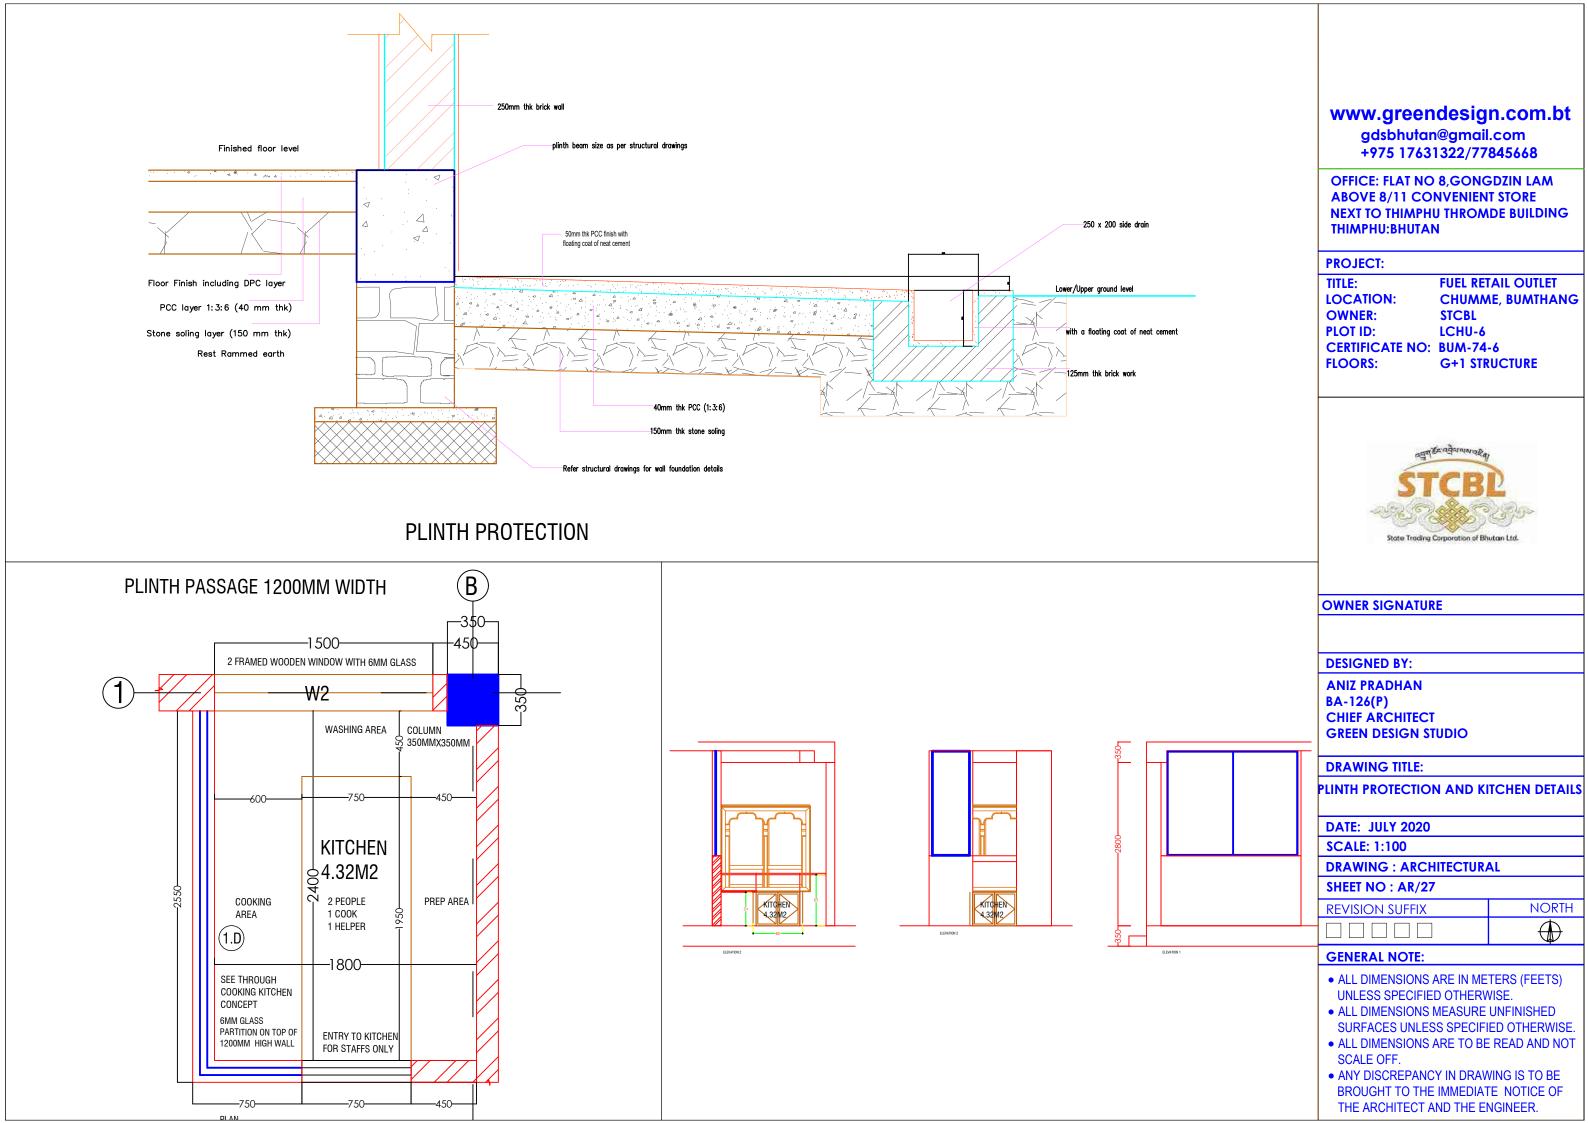

   AND DISCREPANCIAL REPAIRING TO TO DE-
- ANY DISCREPANCY IN DRAWING IS TO BE BROUGHT TO THE IMMEDIATE NOTICE OF THE ARCHITECT AND THE ENGINEER.

GROUND FLOOR PLAN

COLUMN PLINTH AREA=10500MM X 5000MM=52.5M2 BUILT UP AREA=57.15M2

# **DESIGNED BY:**

ANIZ PRADHAN
BA-126(P)
CHIEF ARCHITECT
GREEN DESIGN STUDIO

**DRAWING TITLE:** 

**GROUND PLAN** 

DATE: MARCH 2021

**SCALE: 1:100** 

**DRAWING: ARCHITECTURAL** 

SHEET NO: AR/02 (a)

# **DRAWING TITLE:**

**GRAB BAR, MAS FRAME & CHAMBER** 

DATE: JULY 2020

**SCALE: 1:100** 

**DRAWING: ARCHITECTURAL** 

SHEET NO: AR/28

REVISION SUFFIX NORTH

- ALL DIMENSIONS ARE IN METERS (FEETS) UNLESS SPECIFIED OTHERWISE.
- ALL DIMENSIONS MEASURE UNFINISHED SURFACES UNLESS SPECIFIED OTHERWISE.
- ALL DIMENSIONS ARE TO BE READ AND NOT SCALE OFF.
- ANY DISCREPANCY IN DRAWING IS TO BE BROUGHT TO THE IMMEDIATE NOTICE OF THE ARCHITECT AND THE ENGINEER.