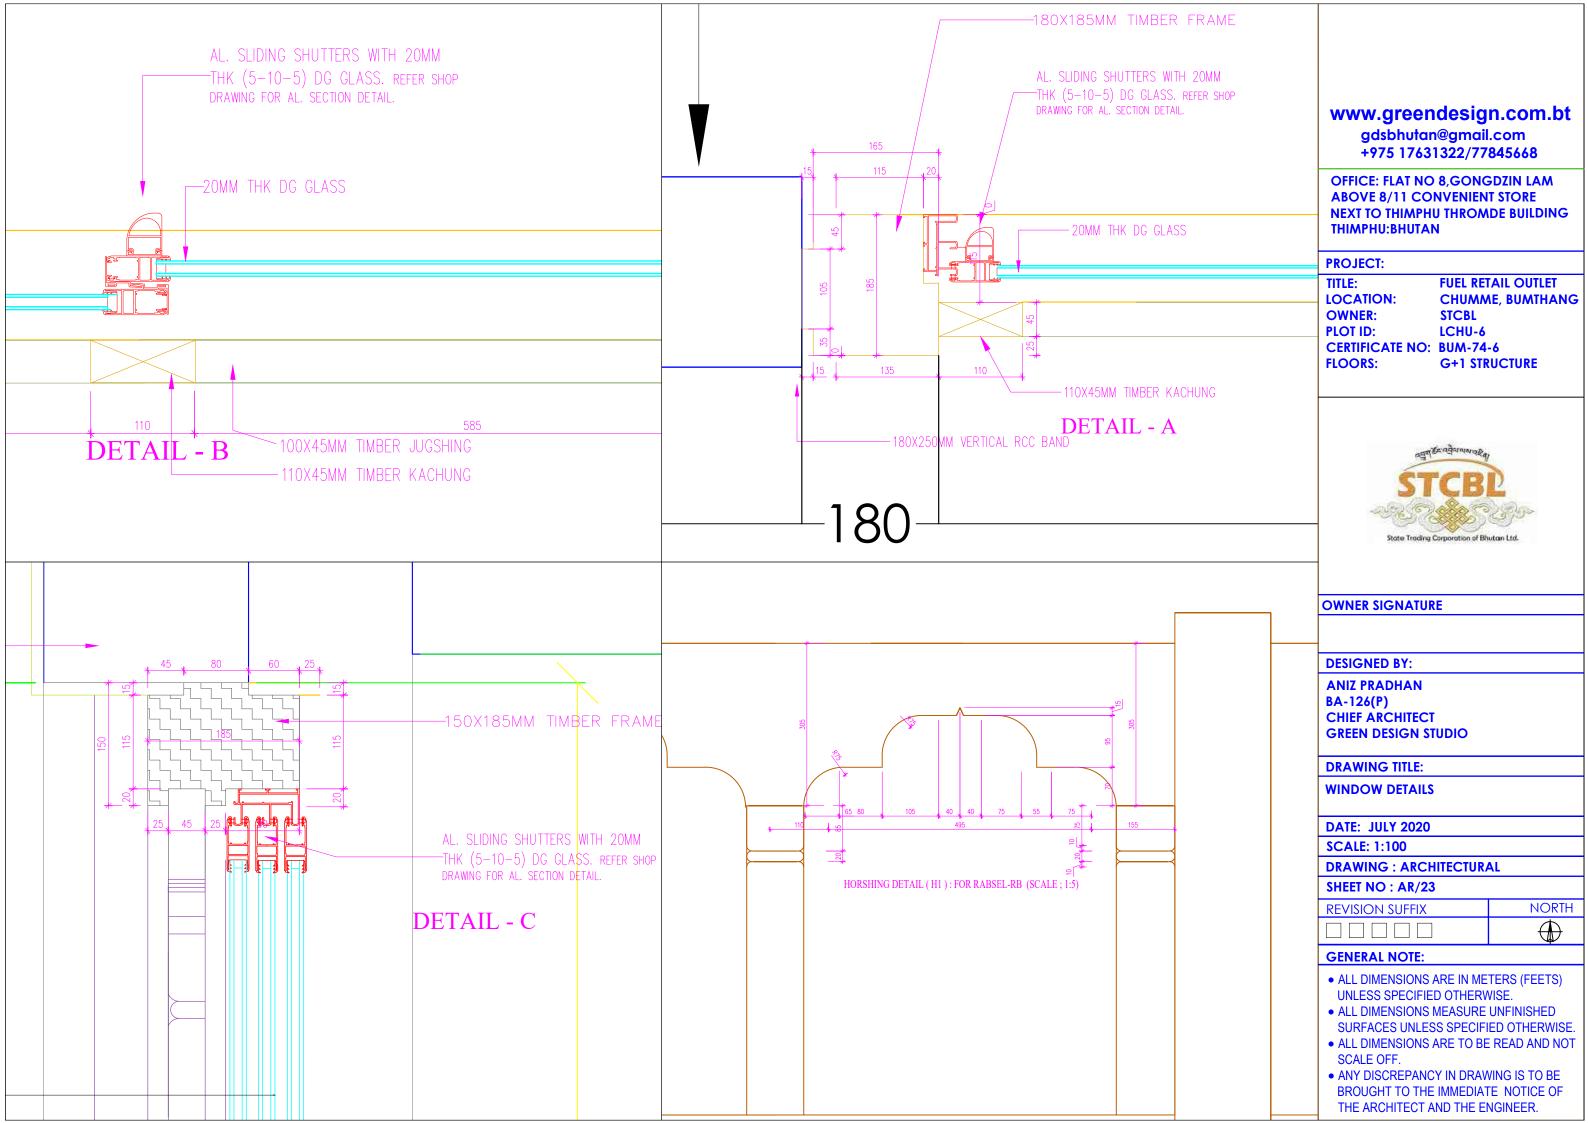

# **DRAWING TITLE:**

WINDOW DETAILS

DATE: JULY 2020

**SCALE: 1:100** 

**DRAWING: ARCHITECTURAL** 

SHEET NO: AR/19

| REVISION SUFFIX | NORTH       |
|-----------------|-------------|
|                 | $\bigoplus$ |

# **DRAWING TITLE:**

WINDOW DETAILS

DATE: JULY 2020

**SCALE: 1:100** 

**DRAWING: ARCHITECTURAL** 

SHEET NO: AR/19

REVISION SUFFIX NORTH

- ALL DIMENSIONS ARE IN METERS (FEETS) UNLESS SPECIFIED OTHERWISE.
- ALL DIMENSIONS MEASURE UNFINISHED SURFACES UNLESS SPECIFIED OTHERWISE.
- ALL DIMENSIONS ARE TO BE READ AND NOT SCALE OFF.
- ANY DISCREPANCY IN DRAWING IS TO BE BROUGHT TO THE IMMEDIATE NOTICE OF THE ARCHITECT AND THE ENGINEER.