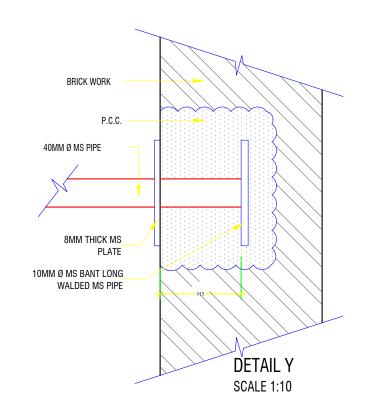

# **DRAWING TITLE:**

**MONKEY LADER** 

DATE: JULY 2020

**SCALE: 1:100** 

DRAWING : ARCHITECTURAL

SHEET NO: AR/13

REVISION SUFFIX NORTH

- ALL DIMENSIONS ARE IN METERS (FEETS)
   UNLESS SPECIFIED OTHERWISE.
- ALL DIMENSIONS MEASURE UNFINISHED SURFACES UNLESS SPECIFIED OTHERWISE.
- ALL DIMENSIONS ARE TO BE READ AND NOT SCALE OFF.

  AND DISCREPANCY IN DRAWING IS TO BE
- ANY DISCREPANCY IN DRAWING IS TO BE BROUGHT TO THE IMMEDIATE NOTICE OF THE ARCHITECT AND THE ENGINEER.