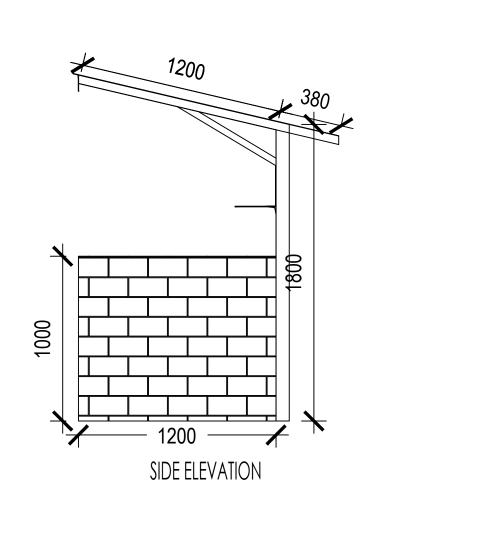

# **DRAWING TITLE:**

SAND STORAGE AND DECANTING SHED

DATE: JULY 2020

**SCALE: NTS** 

**DRAWING: ARCHITECTURAL** 

SHEET NO: AR/31

| REVISION SUFFIX | NORTH |
|-----------------|-------|
|                 | 1     |

FRONT ELEVATION

SIDE ELEVATION

gdsbhutan@gmail.com +975 17631322/77845668

OFFICE: FLAT NO 8, GONGDZIN LAM ABOVE 8/11 CONVENIENT STORE NEXT TO THIMPHU THROMDE BUILDING THIMPHU: BHUTAN