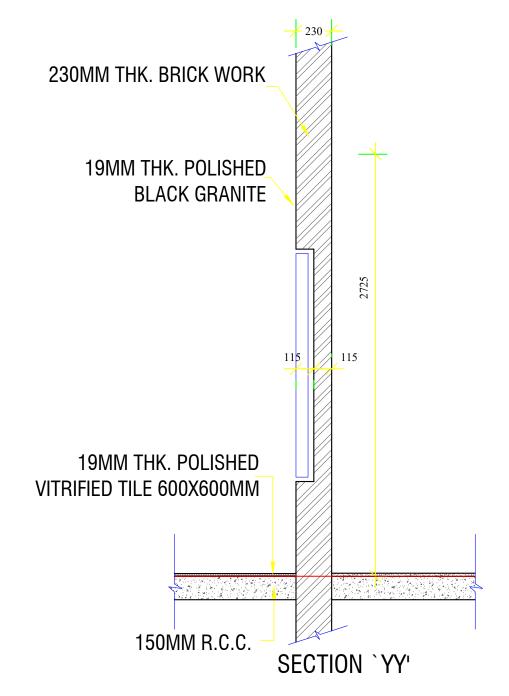

# **OWNER SIGNATURE**

**DESIGNED BY:** 

ANIZ PRADHAN BA-126(P) CHIEF ARCHITECT

**GREEN DESIGN STUDIO** 

**DRAWING TITLE:** 

**CURTAIN LOGO** 

DATE: JULY 2020

**SCALE: 1:100** 

DRAWING : ARCHITECTURAL

SHEET NO: AR/25

REVISION SUFFIX NORTH

- ALL DIMENSIONS ARE IN METERS (FEETS)
   UNLESS SPECIFIED OTHERWISE.
- ALL DIMENSIONS MEASURE UNFINISHED SURFACES UNLESS SPECIFIED OTHERWISE
- ALL DIMENSIONS ARE TO BE READ AND NOT SCALE OFF.
- ANY DISCREPANCY IN DRAWING IS TO BE BROUGHT TO THE IMMEDIATE NOTICE OF THE ARCHITECT AND THE ENGINEER.