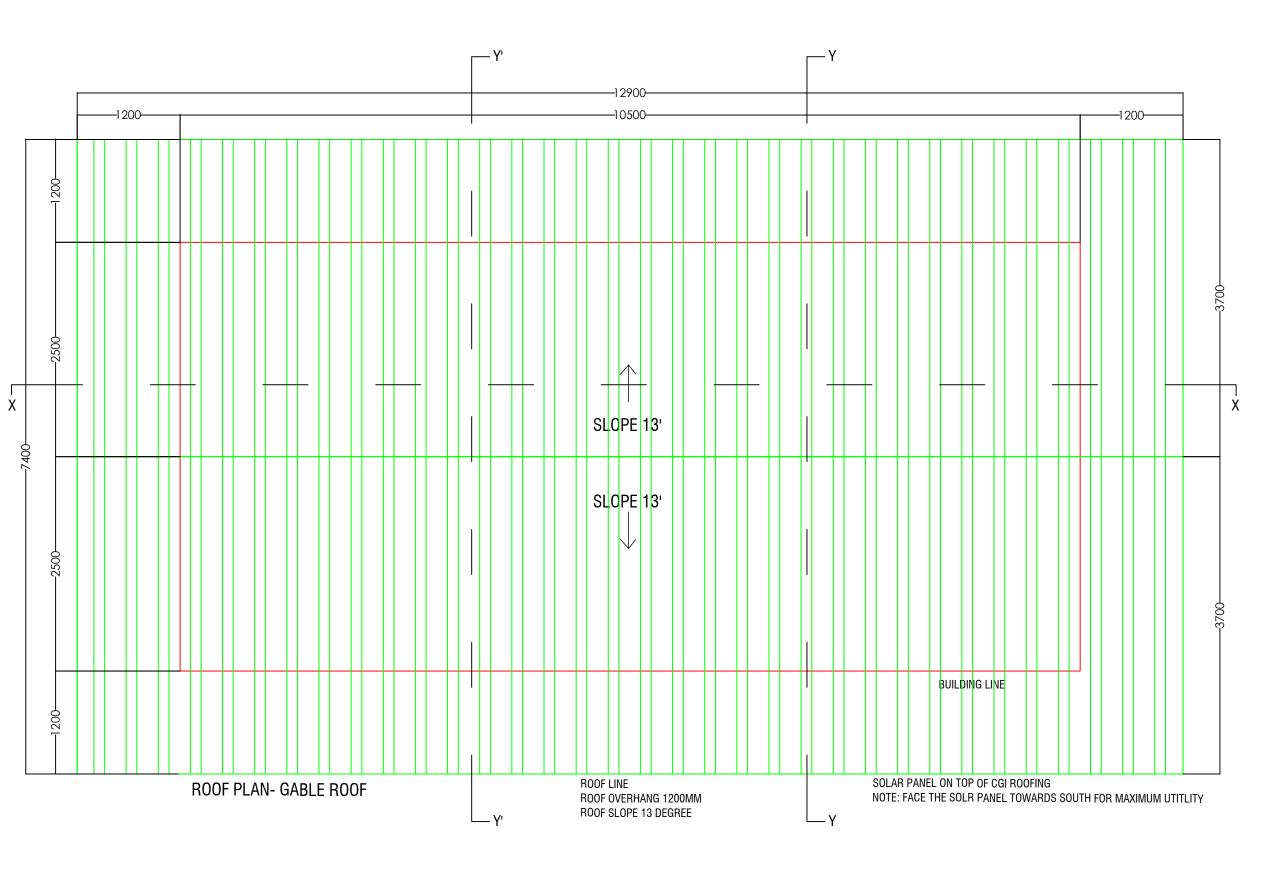

# PROJECT:

TITLE: FUEL RETAIL OUTLET CHUMME, BUMTHANG

OWNER: STCBL
PLOT ID: LCHU-6
CERTIFICATE NO: BUM-74-6
FLOORS: G+1 STRUCTURE

# **DRAWING TITLE:**

# **ROOF PLAN**

DATE: MARCH 2021

**SCALE: 1:100** 

DRAWING : ARCHITECTURAL

SHEET NO: AR/05

REVISION SUFFIX NORTH

- ALL DIMENSIONS ARE IN METERS (FEETS) UNLESS SPECIFIED OTHERWISE.
- ALL DIMENSIONS MEASURE UNFINISHED SURFACES UNLESS SPECIFIED OTHERWISE.
- ALL DIMENSIONS ARE TO BE READ AND NOT SCALE OFF.
- ANY DISCREPANCY IN DRAWING IS TO BE BROUGHT TO THE IMMEDIATE NOTICE OF THE ARCHITECT AND THE ENGINEER.